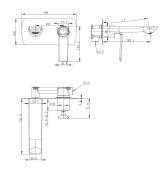

# **ESPERIA**

## **Brushed Nickel Wall Mixer With Spout**



Cod. **DA-WMT14.01** 26 × 26 × 26 cm, Chrome



Cod. **DA-WMT14.02**  $26 \times 26 \times 26$  cm, Black



Cod. **DA-WMT14.03**  $26 \times 26 \times 26$  cm, Black & Chrome



Cod. **DA-WMT14.04**  $26 \times 26 \times 26$  cm, Brushed Yellow Gold



Cod. **DA-WMT14.05** 26 × 26 × 26 cm, Brushed Nickel



Cod. **DA-WMT14.06**  $26 \times 26 \times 26$  cm, Gun Metal Grey

#### · TECHNICAL DRAWING ·



### · SPECIFICATIONS ·

Hard wearing highly quality brushed nickel finish High quality ceramic disk operation AU Standard Water Rating: 4.5L/Min,6 Star



### For detailed information, please see our website www.dellarte.us

Legal disclaimer: The details provided by this technical file have an informational purpose, thus no contractual value. To obtain further information about the materials and the installation, please contact one of our sales advisors. DELL'ARTE Pty Ltd. reserves the right to modify or delete any information regarding its products. Weights, measurements and colours may be subject to small variations.