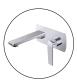

## **Brushed Nickel Wall Mixer With Spout**

Cod. **DA-WMT14.01** 26 × 26 × 26 cm, Chrome

Cod. **DA-WMT14.02**  $26 \times 26 \times 26$  cm, Black

Cod. **DA-WMT14.03**  $26 \times 26 \times 26$  cm, Black & Chrome

Cod. **DA-WMT14.04**  $26 \times 26 \times 26$  cm, Brushed Yellow Gold

Cod. **DA-WMT14.05** 26 × 26 × 26 cm, Brushed Nickel

Cod. **DA-WMT14.06**  $26 \times 26 \times 26$  cm, Gun Metal Grey

### · SPECIFICATIONS ·

Hard wearing highly quality brushed nickel finish High quality ceramic disk operation AU Standard Water Rating: 4.5L/Min,6 Star