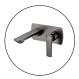

## **Brushed Nickel Wall Mixer With Spout**

Cod. **DA-WMT14.01** 26 × 26 × 26 cm, Chrome

Cod. **DA-WMT14.02**  $26 \times 26 \times 26$  cm, Black

Cod. **DA-WMT14.03**  $26 \times 26 \times 26$  cm, Black & Chrome

Cod. **DA-WMT14.04**  $26 \times 26 \times 26$  cm, Brushed Yellow Gold

Cod. **DA-WMT14.05** 26 × 26 × 26 cm, Brushed Nickel

Cod. **DA-WMT14.06**  $26 \times 26 \times 26$  cm, Gun Metal Grey