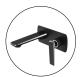

## **Brushed Nickel Wall Mixer With Spout**

Cod. **DA-WMT14.01** 26 × 26 × 26 cm, Chrome

Cod. **DA-WMT14.02**  $26 \times 26 \times 26$  cm, Black

Cod. **DA-WMT14.03**  $26 \times 26 \times 26$  cm, Black & Chrome

Cod. **DA-WMT14.04**  $26 \times 26 \times 26$  cm, Brushed Yellow Gold

Cod. **DA-WMT14.05** 26 × 26 × 26 cm, Brushed Nickel

Cod. **DA-WMT14.06**  $26 \times 26 \times 26$  cm, Gun Metal Grey

### · SPECIFICATIONS ·

Hard wearing highly quality brushed nickel finish High quality ceramic disk operation AU Standard Water Rating: 4.5L/Min,6 Star