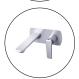

## **Brushed Nickel Wall Mixer With Spout**

Cod. **DA-WMT14.01** 26 × 26 × 26 cm, Chrome

Cod. **DA-WMT14.02**  $26 \times 26 \times 26$  cm, Black

Cod. **DA-WMT14.03**  $26 \times 26 \times 26$  cm, Black & Chrome

Cod. **DA-WMT14.04**  $26 \times 26 \times 26$  cm, Brushed Yellow Gold

Cod. **DA-WMT14.05** 26 × 26 × 26 cm, Brushed Nickel

Cod. **DA-WMT14.06**  $26 \times 26 \times 26$  cm, Gun Metal Grey