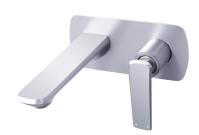

## **Brushed Nickel Wall Mixer With Spout**

Cod. **DA-WMT14.01** 26 × 26 × 26 cm, Chrome

Cod. **DA-WMT14.02**  $26 \times 26 \times 26$  cm, Black

Cod. **DA-WMT14.03**  $26 \times 26 \times 26$  cm, Black & Chrome

Cod. **DA-WMT14.04**  $26 \times 26 \times 26$  cm, Brushed Yellow Gold

Cod. **DA-WMT14.05** 26 × 26 × 26 cm, Brushed Nickel

Cod. **DA-WMT14.06**  $26 \times 26 \times 26$  cm, Gun Metal Grey

### · SPECIFICATIONS ·

Hard wearing highly quality brushed nickel finish High quality ceramic disk operation AU Standard Water Rating: 4.5L/Min,6 Star