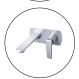

## **Brushed Yellow Gold Wall Mixer With Spout**

Cod. **DA-WMT14.01** 26 × 26 × 26 cm, Chrome

Cod. **DA-WMT14.02** 26 × 26 × 26 cm, Black

Cod. **DA-WMT14.03** 26 × 26 × 26 cm, Black & Chrome

Cod. **DA-WMT14.04**  $26 \times 26 \times 26$  cm, Brushed Yellow Gold

Cod. **DA-WMT14.05** 26 × 26 × 26 cm, Brushed Nickel

Cod. **DA-WMT14.06**  $26 \times 26 \times 26$  cm, Gun Metal Grey