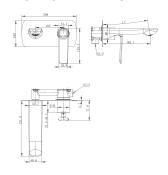

# **ESPERIA**

## **Brushed Yellow Gold Wall Mixer With Spout**



Cod. **DA-WMT14.01** 26 × 26 × 26 cm, Chrome



Cod. **DA-WMT14.02** 26 × 26 × 26 cm, Black



Cod. **DA-WMT14.03** 26 × 26 × 26 cm, Black & Chrome



Cod. **DA-WMT14.04**  $26 \times 26 \times 26$  cm, Brushed Yellow Gold



Cod. **DA-WMT14.05** 26 × 26 × 26 cm, Brushed Nickel



Cod. **DA-WMT14.06**  $26 \times 26 \times 26$  cm, Gun Metal Grey

#### · TECHNICAL DRAWING ·



#### · SPECIFICATIONS ·

Hard wearing highly quality brushed nickel finish High quality ceramic disk operation AU Standard Water Rating: 4.5L/Min,6 Star



### For detailed information, please see our website www.dellarte.us

Legal disclaimer: The details provided by this technical file have an informational purpose, thus no contractual value. To obtain further information about the materials and the installation, please contact one of our sales advisors. DELL'ARTE Pty Ltd. reserves the right to modify or delete any information regarding its products. Weights, measurements and colours may be subject to small variations.