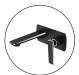

## **Brushed Yellow Gold Wall Mixer With Spout**

Cod. **DA-WMT14.01** 26 × 26 × 26 cm, Chrome

Cod. **DA-WMT14.02** 26 × 26 × 26 cm, Black

Cod. **DA-WMT14.03** 26 × 26 × 26 cm, Black & Chrome

Cod. **DA-WMT14.04**  $26 \times 26 \times 26$  cm, Brushed Yellow Gold

Cod. **DA-WMT14.05** 26 × 26 × 26 cm, Brushed Nickel

Cod. **DA-WMT14.06**  $26 \times 26 \times 26$  cm, Gun Metal Grey