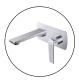

## **Brushed Yellow Gold Wall Mixer With Spout**

Cod. **DA-WMT14.01** 26 × 26 × 26 cm, Chrome

Cod. **DA-WMT14.02** 26 × 26 × 26 cm, Black

Cod. **DA-WMT14.03** 26 × 26 × 26 cm, Black & Chrome

Cod. **DA-WMT14.04**  $26 \times 26 \times 26$  cm, Brushed Yellow Gold

Cod. **DA-WMT14.05** 26 × 26 × 26 cm, Brushed Nickel

Cod. **DA-WMT14.06**  $26 \times 26 \times 26$  cm, Gun Metal Grey