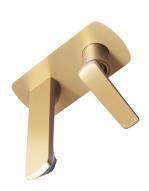

## **Brushed Yellow Gold Wall Mixer With Spout**

Cod. **DA-WMT14.01** 26 × 26 × 26 cm, Chrome

Cod. **DA-WMT14.02** 26 × 26 × 26 cm, Black

Cod. **DA-WMT14.03** 26 × 26 × 26 cm, Black & Chrome

Cod. **DA-WMT14.04**  $26 \times 26 \times 26$  cm, Brushed Yellow Gold

Cod. **DA-WMT14.05** 26 × 26 × 26 cm, Brushed Nickel

Cod. **DA-WMT14.06**  $26 \times 26 \times 26$  cm, Gun Metal Grey