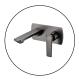

## **Brushed Yellow Gold Wall Mixer With Spout**

Cod. **DA-WMT14.01** 26 × 26 × 26 cm, Chrome

Cod. **DA-WMT14.02** 26 × 26 × 26 cm, Black

Cod. **DA-WMT14.03** 26 × 26 × 26 cm, Black & Chrome

Cod. **DA-WMT14.04**  $26 \times 26 \times 26$  cm, Brushed Yellow Gold

Cod. **DA-WMT14.05** 26 × 26 × 26 cm, Brushed Nickel

Cod. **DA-WMT14.06**  $26 \times 26 \times 26$  cm, Gun Metal Grey