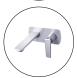

## Matte Black & Chrome Wall Mixer With Spout

Cod. **DA-WMT14.01** 26 × 26 × 26 cm, Chrome

Cod. **DA-WMT14.02**  $26 \times 26 \times 26$  cm, Black

Cod. **DA-WMT14.03** 26 × 26 × 26 cm, Black & Chrome

Cod. **DA-WMT14.04**  $26 \times 26 \times 26$  cm, Brushed Yellow Gold

Cod. **DA-WMT14.05** 26 × 26 × 26 cm, Brushed Nickel

Cod. **DA-WMT14.06**  $26 \times 26 \times 26$  cm, Gun Metal Grey