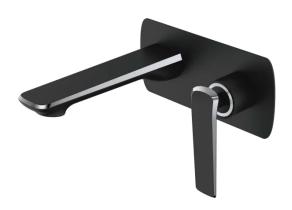

## Matte Black & Chrome Wall Mixer With Spout

Cod. **DA-WMT14.01** 26 × 26 × 26 cm, Chrome

Cod. **DA-WMT14.02**  $26 \times 26 \times 26$  cm, Black

Cod. **DA-WMT14.03** 26 × 26 × 26 cm, Black & Chrome

Cod. **DA-WMT14.04**  $26 \times 26 \times 26$  cm, Brushed Yellow Gold

Cod. **DA-WMT14.05** 26 × 26 × 26 cm, Brushed Nickel

Cod. **DA-WMT14.06**  $26 \times 26 \times 26$  cm, Gun Metal Grey