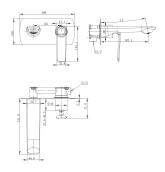

# **ESPERIA**

## Matte Black & Chrome Wall Mixer With Spout



Cod. **DA-WMT14.01** 26 × 26 × 26 cm, Chrome



Cod. **DA-WMT14.02**  $26 \times 26 \times 26$  cm, Black



Cod. **DA-WMT14.03** 26 × 26 × 26 cm, Black & Chrome



Cod. **DA-WMT14.04**  $26 \times 26 \times 26$  cm, Brushed Yellow Gold



Cod. **DA-WMT14.05** 26 × 26 × 26 cm, Brushed Nickel



Cod. **DA-WMT14.06**  $26 \times 26 \times 26$  cm, Gun Metal Grey

#### · TECHNICAL DRAWING ·



### $\cdot \, {\sf SPECIFICATIONS} \, \cdot \,$

Hard wearing highly quality brushed nickel finish High quality ceramic disk operation AU Standard Water Rating: 4.5L/Min,6 Star



### For detailed information, please see our website www.dellarte.us

Legal disclaimer: The details provided by this technical file have an informational purpose, thus no contractual value. To obtain further information about the materials and the installation, please contact one of our sales advisors. DELL'ARTE Pty Ltd. reserves the right to modify or delete any information regarding its products. Weights, measurements and colours may be subject to small variations.