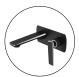

## Matte Black & Chrome Wall Mixer With Spout

Cod. **DA-WMT14.01** 26 × 26 × 26 cm, Chrome

Cod. **DA-WMT14.02**  $26 \times 26 \times 26$  cm, Black

Cod. **DA-WMT14.03** 26 × 26 × 26 cm, Black & Chrome

Cod. **DA-WMT14.04**  $26 \times 26 \times 26$  cm, Brushed Yellow Gold

Cod. **DA-WMT14.05** 26 × 26 × 26 cm, Brushed Nickel

Cod. **DA-WMT14.06**  $26 \times 26 \times 26$  cm, Gun Metal Grey