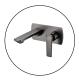

## Matte Black & Chrome Wall Mixer With Spout

Cod. **DA-WMT14.01** 26 × 26 × 26 cm, Chrome

Cod. **DA-WMT14.02**  $26 \times 26 \times 26$  cm, Black

Cod. **DA-WMT14.03** 26 × 26 × 26 cm, Black & Chrome

Cod. **DA-WMT14.04**  $26 \times 26 \times 26$  cm, Brushed Yellow Gold

Cod. **DA-WMT14.05** 26 × 26 × 26 cm, Brushed Nickel

Cod. **DA-WMT14.06**  $26 \times 26 \times 26$  cm, Gun Metal Grey