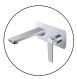

## Matte Black & Chrome Wall Mixer With Spout

Cod. **DA-WMT14.01** 26 × 26 × 26 cm, Chrome

Cod. **DA-WMT14.02**  $26 \times 26 \times 26$  cm, Black

Cod. **DA-WMT14.03** 26 × 26 × 26 cm, Black & Chrome

Cod. **DA-WMT14.04**  $26 \times 26 \times 26$  cm, Brushed Yellow Gold

Cod. **DA-WMT14.05** 26 × 26 × 26 cm, Brushed Nickel

Cod. **DA-WMT14.06**  $26 \times 26 \times 26$  cm, Gun Metal Grey