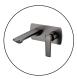

## Matte Black Wall Mixer With Spout

Cod. **DA-WMT14.01** 26 × 26 × 26 cm, Chrome

Cod. **DA-WMT14.02** 26 × 26 × 26 cm, Black

Cod. **DA-WMT14.03**  $26 \times 26 \times 26$  cm, Black & Chrome

Cod. **DA-WMT14.04**  $26 \times 26 \times 26$  cm, Brushed Yellow Gold

Cod. **DA-WMT14.05** 26 × 26 × 26 cm, Brushed Nickel

Cod. **DA-WMT14.06**  $26 \times 26 \times 26$  cm, Gun Metal Grey