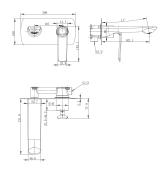

#### · TECHNICAL DRAWING ·

### · SPECIFICATIONS ·

Hard wearing highly quality brushed nickel finish High quality ceramic disk operation AU Standard Water Rating: 4.5L/Min,6 Star