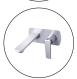

## Matte Black Wall Mixer With Spout

Cod. **DA-WMT14.01** 26 × 26 × 26 cm, Chrome

Cod. **DA-WMT14.02** 26 × 26 × 26 cm, Black

Cod. **DA-WMT14.03**  $26 \times 26 \times 26$  cm, Black & Chrome

Cod. **DA-WMT14.04**  $26 \times 26 \times 26$  cm, Brushed Yellow Gold

Cod. **DA-WMT14.05** 26 × 26 × 26 cm, Brushed Nickel

Cod. **DA-WMT14.06**  $26 \times 26 \times 26$  cm, Gun Metal Grey