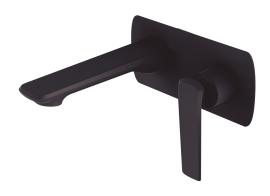

## Matte Black Wall Mixer With Spout

Cod. **DA-WMT14.01** 26 × 26 × 26 cm, Chrome

Cod. **DA-WMT14.02** 26 × 26 × 26 cm, Black

Cod. **DA-WMT14.03**  $26 \times 26 \times 26$  cm, Black & Chrome

Cod. **DA-WMT14.04**  $26 \times 26 \times 26$  cm, Brushed Yellow Gold

Cod. **DA-WMT14.05** 26 × 26 × 26 cm, Brushed Nickel

Cod. **DA-WMT14.06**  $26 \times 26 \times 26$  cm, Gun Metal Grey