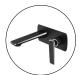

## **Chrome Wall Mixer With Spout**

Cod. **DA-WMT14.01** 26 × 26 × 26 cm, Chrome

Cod. **DA-WMT14.02** 26 × 26 × 26 cm, Black

Cod. **DA-WMT14.03** 26 × 26 × 26 cm, Black & Chrome

Cod. **DA-WMT14.04**  $26 \times 26 \times 26$  cm, Brushed Yellow Gold

Cod. **DA-WMT14.05** 26 × 26 × 26 cm, Brushed Nickel

Cod. **DA-WMT14.06**  $26 \times 26 \times 26$  cm, Gun Metal Grey