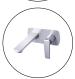

## **Chrome Wall Mixer With Spout**

Cod. **DA-WMT14.01** 26 × 26 × 26 cm, Chrome

Cod. **DA-WMT14.02** 26 × 26 × 26 cm, Black

Cod. **DA-WMT14.03** 26 × 26 × 26 cm, Black & Chrome

Cod. **DA-WMT14.04**  $26 \times 26 \times 26$  cm, Brushed Yellow Gold

Cod. **DA-WMT14.05** 26 × 26 × 26 cm, Brushed Nickel

Cod. **DA-WMT14.06**  $26 \times 26 \times 26$  cm, Gun Metal Grey