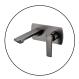

## **Chrome Wall Mixer With Spout**

Cod. **DA-WMT14.01** 26 × 26 × 26 cm, Chrome

Cod. **DA-WMT14.02** 26 × 26 × 26 cm, Black

Cod. **DA-WMT14.03** 26 × 26 × 26 cm, Black & Chrome

Cod. **DA-WMT14.04**  $26 \times 26 \times 26$  cm, Brushed Yellow Gold

Cod. **DA-WMT14.05** 26 × 26 × 26 cm, Brushed Nickel

Cod. **DA-WMT14.06**  $26 \times 26 \times 26$  cm, Gun Metal Grey