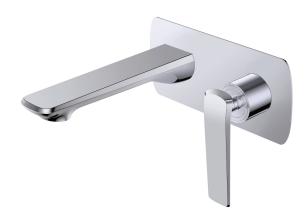

## **Chrome Wall Mixer With Spout**

Cod. **DA-WMT14.01** 26 × 26 × 26 cm, Chrome

Cod. **DA-WMT14.02** 26 × 26 × 26 cm, Black

Cod. **DA-WMT14.03** 26 × 26 × 26 cm, Black & Chrome

Cod. **DA-WMT14.04**  $26 \times 26 \times 26$  cm, Brushed Yellow Gold

Cod. **DA-WMT14.05** 26 × 26 × 26 cm, Brushed Nickel

Cod. **DA-WMT14.06**  $26 \times 26 \times 26$  cm, Gun Metal Grey