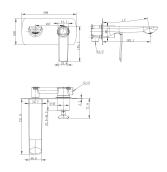

# **ESPERIA**

## **Chrome Wall Mixer With Spout**



Cod. **DA-WMT14.01** 26 × 26 × 26 cm, Chrome



Cod. **DA-WMT14.02** 26 × 26 × 26 cm, Black



Cod. **DA-WMT14.03** 26 × 26 × 26 cm, Black & Chrome



Cod. **DA-WMT14.04**  $26 \times 26 \times 26$  cm, Brushed Yellow Gold



Cod. **DA-WMT14.05** 26 × 26 × 26 cm, Brushed Nickel



Cod. **DA-WMT14.06**  $26 \times 26 \times 26$  cm, Gun Metal Grey

#### · TECHNICAL DRAWING ·



### $\cdot \, {\sf SPECIFICATIONS} \, \cdot \,$

Hard wearing highly quality brushed nickel finish High quality ceramic disk operation AU Standard Water Rating: 4.5L/Min,6 Star



## For detailed information, please see our website www.dellarte.us

Legal disclaimer: The details provided by this technical file have an informational purpose, thus no contractual value. To obtain further information about the materials and the installation, please contact one of our sales advisors. DELL'ARTE Pty Ltd. reserves the right to modify or delete any information regarding its products. Weights, measurements and colours may be subject to small variations.