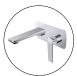

## **Chrome Wall Mixer With Spout**

Cod. **DA-WMT14.01** 26 × 26 × 26 cm, Chrome

Cod. **DA-WMT14.02** 26 × 26 × 26 cm, Black

Cod. **DA-WMT14.03** 26 × 26 × 26 cm, Black & Chrome

Cod. **DA-WMT14.04**  $26 \times 26 \times 26$  cm, Brushed Yellow Gold

Cod. **DA-WMT14.05** 26 × 26 × 26 cm, Brushed Nickel

Cod. **DA-WMT14.06**  $26 \times 26 \times 26$  cm, Gun Metal Grey