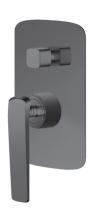

# **Gun Metal Grey Wall Mixer with Diverter**

Cod. **DA-WMD45.01**  $16 \times 16 \times 25$  cm, Chrome

Cod. **DA-WMD45.02**  $16 \times 16 \times 25$  cm, Black

Cod. **DA-WMD45.03**  $16 \times 16 \times 25$  cm, Black & Chrome

Cod. **DA-WM46.04**  $16 \times 16 \times 25$  cm, Brushed Yellow Gold

Cod. **DA-WMD45.05** 16 × 16 × 25 cm, Brushed Nickel

Cod. **DA-WMD45.06**  $16 \times 16 \times 25$  cm, Gun Metal Grey

#### · SPECIFICATIONS ·

Made of durable solid-brass construction materials Single lever handle, wall mounted