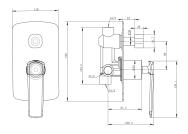

### · TECHNICAL DRAWING ·

#### · SPECIFICATIONS ·

Made of durable solid-brass construction materials Single lever handle, wall mounted