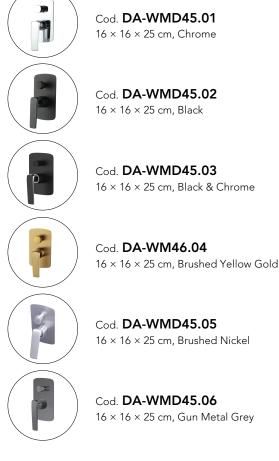

## Brushed Nickel Wall Mixer with Diverter

· TECHNICAL DRAWING ·

· SPECIFICATIONS ·

Made of durable solid-brass construction materials Single lever handle, wall mounted