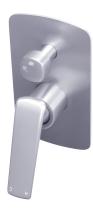

## Brushed Nickel Wall Mixer with Diverter

· TECHNICAL DRAWING ·

· SPECIFICATIONS ·

Made of durable solid-brass construction materials Single lever handle, wall mounted