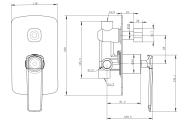

## Brushed Nickel Wall Mixer with Diverter

· TECHNICAL DRAWING ·

· SPECIFICATIONS ·

Made of durable solid-brass construction materials Single lever handle, wall mounted