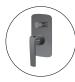

### **Brushed Yellow Gold Wall Mixer with Diverter**

Cod. **DA-WMD45.01** 16 × 16 × 25 cm, Chrome

Cod. **DA-WMD45.02**  $16 \times 16 \times 25$  cm, Black

Cod. **DA-WMD45.03**  $16 \times 16 \times 25$  cm, Black & Chrome

Cod. **DA-WM46.04**  $16 \times 16 \times 25$  cm, Brushed Yellow Gold

Cod. **DA-WMD45.05** 16 × 16 × 25 cm, Brushed Nickel

Cod. **DA-WMD45.06**  $16 \times 16 \times 25$  cm, Gun Metal Grey