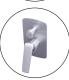

### **Brushed Yellow Gold Wall Mixer with Diverter**

Cod. **DA-WMD45.01** 16 × 16 × 25 cm, Chrome

Cod. **DA-WMD45.02**  $16 \times 16 \times 25$  cm, Black

Cod. **DA-WMD45.03**  $16 \times 16 \times 25$  cm, Black & Chrome

Cod. **DA-WM46.04**  $16 \times 16 \times 25$  cm, Brushed Yellow Gold

Cod. **DA-WMD45.05** 16 × 16 × 25 cm, Brushed Nickel

Cod. **DA-WMD45.06**  $16 \times 16 \times 25$  cm, Gun Metal Grey