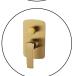

### **Brushed Yellow Gold Wall Mixer with Diverter**

Cod. **DA-WMD45.01** 16 × 16 × 25 cm, Chrome

Cod. **DA-WMD45.02**  $16 \times 16 \times 25$  cm, Black

Cod. **DA-WMD45.03**  $16 \times 16 \times 25$  cm, Black & Chrome

Cod. **DA-WM46.04**  $16 \times 16 \times 25$  cm, Brushed Yellow Gold

Cod. **DA-WMD45.05** 16 × 16 × 25 cm, Brushed Nickel

Cod. **DA-WMD45.06**  $16 \times 16 \times 25$  cm, Gun Metal Grey