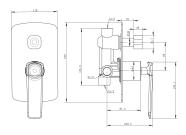

# **ESPERIA**

### **Brushed Yellow Gold Wall Mixer with Diverter**



Cod. **DA-WMD45.01** 16 × 16 × 25 cm, Chrome



Cod. **DA-WMD45.02**  $16 \times 16 \times 25$  cm, Black



Cod. **DA-WMD45.03**  $16 \times 16 \times 25$  cm, Black & Chrome



Cod. **DA-WM46.04**  $16 \times 16 \times 25$  cm, Brushed Yellow Gold



Cod. **DA-WMD45.05** 16 × 16 × 25 cm, Brushed Nickel



Cod. **DA-WMD45.06**  $16 \times 16 \times 25$  cm, Gun Metal Grey

## · TECHNICAL DRAWING ·



#### · SPECIFICATIONS ·

Made of durable solid-brass construction materials Single lever handle, wall mounted



## For detailed information, please see our website www.dellarte.us

Legal disclaimer: The details provided by this technical file have an informational purpose, thus no contractual value. To obtain further information about the materials and the installation, please contact one of our sales advisors. DELL'ARTE Pty Ltd. reserves the right to modify or delete any information regarding its products. Weights, measurements and colours may be subject to small variations.