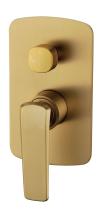

### **Brushed Yellow Gold Wall Mixer with Diverter**

Cod. **DA-WMD45.01** 16 × 16 × 25 cm, Chrome

Cod. **DA-WMD45.02**  $16 \times 16 \times 25$  cm, Black

Cod. **DA-WMD45.03**  $16 \times 16 \times 25$  cm, Black & Chrome

Cod. **DA-WM46.04**  $16 \times 16 \times 25$  cm, Brushed Yellow Gold

Cod. **DA-WMD45.05** 16 × 16 × 25 cm, Brushed Nickel

Cod. **DA-WMD45.06**  $16 \times 16 \times 25$  cm, Gun Metal Grey