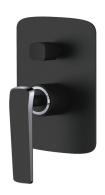

### Matte Black & Chrome Wall Mixer with Diverter

Cod. **DA-WMD45.01**  $16 \times 16 \times 25$  cm, Chrome

Cod. **DA-WMD45.02**  $16 \times 16 \times 25$  cm, Black

Cod. **DA-WMD45.03**  $16 \times 16 \times 25$  cm, Black & Chrome

Cod. **DA-WM46.04**  $16 \times 16 \times 25$  cm, Brushed Yellow Gold

Cod. **DA-WMD45.05** 16 × 16 × 25 cm, Brushed Nickel

Cod. **DA-WMD45.06**  $16 \times 16 \times 25$  cm, Gun Metal Grey