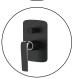

### Matte Black & Chrome Wall Mixer with Diverter

Cod. **DA-WMD45.01**  $16 \times 16 \times 25$  cm, Chrome

Cod. **DA-WMD45.02**  $16 \times 16 \times 25$  cm, Black

Cod. **DA-WMD45.03**  $16 \times 16 \times 25$  cm, Black & Chrome

Cod. **DA-WM46.04**  $16 \times 16 \times 25$  cm, Brushed Yellow Gold

Cod. **DA-WMD45.05** 16 × 16 × 25 cm, Brushed Nickel

Cod. **DA-WMD45.06**  $16 \times 16 \times 25$  cm, Gun Metal Grey