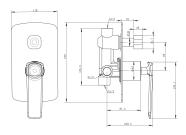

# **ESPERIA**

### Matte Black & Chrome Wall Mixer with Diverter



Cod. **DA-WMD45.01**  $16 \times 16 \times 25$  cm, Chrome



Cod. **DA-WMD45.02**  $16 \times 16 \times 25$  cm, Black



Cod. **DA-WMD45.03**  $16 \times 16 \times 25$  cm, Black & Chrome



Cod. **DA-WM46.04**  $16 \times 16 \times 25$  cm, Brushed Yellow Gold



Cod. **DA-WMD45.05** 16 × 16 × 25 cm, Brushed Nickel



Cod. **DA-WMD45.06**  $16 \times 16 \times 25$  cm, Gun Metal Grey

#### · TECHNICAL DRAWING ·



#### · SPECIFICATIONS ·

Made of durable solid-brass construction materials Single lever handle, wall mounted



## For detailed information, please see our website www.dellarte.us

Legal disclaimer: The details provided by this technical file have an informational purpose, thus no contractual value. To obtain further information about the materials and the installation, please contact one of our sales advisors. DELL'ARTE Pty Ltd. reserves the right to modify or delete any information regarding its products. Weights, measurements and colours may be subject to small variations.