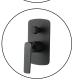

### Matte Black & Chrome Wall Mixer with Diverter

Cod. **DA-WMD45.01**  $16 \times 16 \times 25$  cm, Chrome

Cod. **DA-WMD45.02**  $16 \times 16 \times 25$  cm, Black

Cod. **DA-WMD45.03**  $16 \times 16 \times 25$  cm, Black & Chrome

Cod. **DA-WM46.04**  $16 \times 16 \times 25$  cm, Brushed Yellow Gold

Cod. **DA-WMD45.05** 16 × 16 × 25 cm, Brushed Nickel

Cod. **DA-WMD45.06**  $16 \times 16 \times 25$  cm, Gun Metal Grey