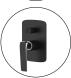

#### Matte Black Wall Mixer with Diverter

Cod. **DA-WMD45.01**  $16 \times 16 \times 25$  cm, Chrome

Cod. **DA-WMD45.02**  $16 \times 16 \times 25$  cm, Black

Cod. **DA-WMD45.03**  $16 \times 16 \times 25$  cm, Black & Chrome

Cod. **DA-WM46.04**  $16 \times 16 \times 25$  cm, Brushed Yellow Gold

Cod. **DA-WMD45.05**16 × 16 × 25 cm, Brushed Nickel

Cod. **DA-WMD45.06**  $16 \times 16 \times 25$  cm, Gun Metal Grey