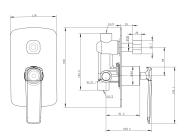

# **ESPERIA**

#### Matte Black Wall Mixer with Diverter



Cod. **DA-WMD45.01**  $16 \times 16 \times 25$  cm, Chrome



Cod. **DA-WMD45.02**  $16 \times 16 \times 25$  cm, Black



Cod. **DA-WMD45.03**  $16 \times 16 \times 25$  cm, Black & Chrome



Cod. **DA-WM46.04**  $16 \times 16 \times 25$  cm, Brushed Yellow Gold



Cod. **DA-WMD45.05**16 × 16 × 25 cm, Brushed Nickel



Cod. **DA-WMD45.06**  $16 \times 16 \times 25$  cm, Gun Metal Grey

### · TECHNICAL DRAWING ·



#### · SPECIFICATIONS ·

Made of durable solid-brass construction materials Single lever handle, wall mounted



## For detailed information, please see our website www.dellarte.us

Legal disclaimer: The details provided by this technical file have an informational purpose, thus no contractual value. To obtain further information about the materials and the installation, please contact one of our sales advisors. DELL'ARTE Pty Ltd. reserves the right to modify or delete any information regarding its products. Weights, measurements and colours may be subject to small variations.