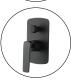

#### Matte Black Wall Mixer with Diverter

Cod. **DA-WMD45.01**  $16 \times 16 \times 25$  cm, Chrome

Cod. **DA-WMD45.02**  $16 \times 16 \times 25$  cm, Black

Cod. **DA-WMD45.03**  $16 \times 16 \times 25$  cm, Black & Chrome

Cod. **DA-WM46.04**  $16 \times 16 \times 25$  cm, Brushed Yellow Gold

Cod. **DA-WMD45.05**16 × 16 × 25 cm, Brushed Nickel

Cod. **DA-WMD45.06**  $16 \times 16 \times 25$  cm, Gun Metal Grey