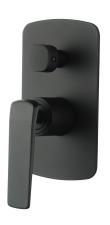

#### Matte Black Wall Mixer with Diverter

Cod. **DA-WMD45.01**  $16 \times 16 \times 25$  cm, Chrome

Cod. **DA-WMD45.02**  $16 \times 16 \times 25$  cm, Black

Cod. **DA-WMD45.03**  $16 \times 16 \times 25$  cm, Black & Chrome

Cod. **DA-WM46.04**  $16 \times 16 \times 25$  cm, Brushed Yellow Gold

Cod. **DA-WMD45.05**16 × 16 × 25 cm, Brushed Nickel

Cod. **DA-WMD45.06**  $16 \times 16 \times 25$  cm, Gun Metal Grey