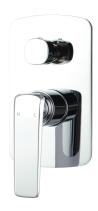

## **Chrome Wall Mixer with Diverter**

· TECHNICAL DRAWING ·

· SPECIFICATIONS ·

Made of durable solid-brass construction materials Single lever handle, wall mounted