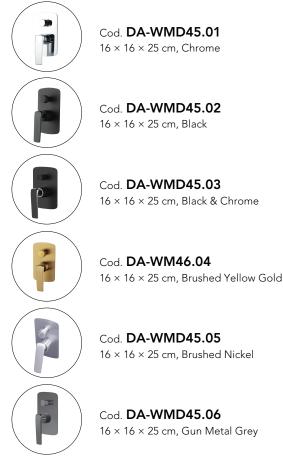

## **Chrome Wall Mixer with Diverter**

· TECHNICAL DRAWING ·

· SPECIFICATIONS ·

Made of durable solid-brass construction materials Single lever handle, wall mounted