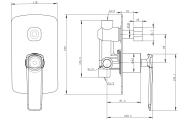

## **Chrome Wall Mixer with Diverter**

· TECHNICAL DRAWING ·

· SPECIFICATIONS ·

Made of durable solid-brass construction materials Single lever handle, wall mounted