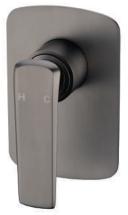

## Gun Metal Grey Wall Mixer

Cod. **DA-WM46.01** 16 × 16 × 20 cm, Chrome

Cod. **DA-WM46.03** 16 × 16 × 20 cm, Black & Chrome

Cod. **DA-WM46.05** 16 × 16 × 20 cm, Brushed Nickel

Cod. **DA-WM46.06** 16 × 16 × 20 cm, Gun Metal Grey