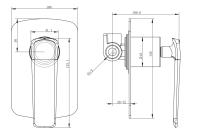

· TECHNICAL DRAWING ·

· SPECIFICATIONS ·

Solid brass body, brushed nickel surface Watermark certificated Water Rating: 4.5L/Min,6 Star