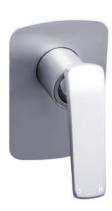

### **Brushed Nickel Wall Mixer**

Cod. **DA-WM46.01** 16 × 16 × 20 cm, Chrome

Cod. **DA-WM46.02** 16 × 16 × 20 cm, Black

Cod. **DA-WM46.03**  $16 \times 16 \times 20$  cm, Black & Chrome

Cod. **DA-WM46.04**  $16 \times 16 \times 20$  cm, Brushed Yellow Gold

Cod. **DA-WM46.05** 16 × 16 × 20 cm, Brushed Nickel

Cod. **DA-WM46.06**  $16 \times 16 \times 20$  cm, Gun Metal Grey