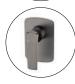

### **Brushed Nickel Wall Mixer**

Cod. **DA-WM46.01** 16 × 16 × 20 cm, Chrome

Cod. **DA-WM46.02** 16 × 16 × 20 cm, Black

Cod. **DA-WM46.03**  $16 \times 16 \times 20$  cm, Black & Chrome

Cod. **DA-WM46.04**  $16 \times 16 \times 20$  cm, Brushed Yellow Gold

Cod. **DA-WM46.05** 16 × 16 × 20 cm, Brushed Nickel

Cod. **DA-WM46.06**  $16 \times 16 \times 20$  cm, Gun Metal Grey