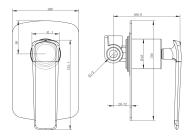

# **ESPERIA**

### **Brushed Nickel Wall Mixer**



Cod. **DA-WM46.01** 16 × 16 × 20 cm, Chrome



Cod. **DA-WM46.02** 16 × 16 × 20 cm, Black



Cod. **DA-WM46.03**  $16 \times 16 \times 20$  cm, Black & Chrome



Cod. **DA-WM46.04**  $16 \times 16 \times 20$  cm, Brushed Yellow Gold



Cod. **DA-WM46.05** 16 × 16 × 20 cm, Brushed Nickel



Cod. **DA-WM46.06**  $16 \times 16 \times 20$  cm, Gun Metal Grey

#### · TECHNICAL DRAWING ·



## · SPECIFICATIONS ·

Solid brass body, brushed nickel surface Watermark certificated Water Rating: 4.5L/Min,6 Star



## For detailed information, please see our website www.dellarte.us

Legal disclaimer: The details provided by this technical file have an informational purpose, thus no contractual value. To obtain further information about the materials and the installation, please contact one of our sales advisors. DELL'ARTE Pty Ltd. reserves the right to modify or delete any information regarding its products. Weights, measurements and colours may be subject to small variations.