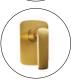

### **Brushed Nickel Wall Mixer**

Cod. **DA-WM46.01** 16 × 16 × 20 cm, Chrome

Cod. **DA-WM46.02** 16 × 16 × 20 cm, Black

Cod. **DA-WM46.03**  $16 \times 16 \times 20$  cm, Black & Chrome

Cod. **DA-WM46.04**  $16 \times 16 \times 20$  cm, Brushed Yellow Gold

Cod. **DA-WM46.05** 16 × 16 × 20 cm, Brushed Nickel

Cod. **DA-WM46.06**  $16 \times 16 \times 20$  cm, Gun Metal Grey