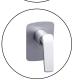

### **Brushed Nickel Wall Mixer**

Cod. **DA-WM46.01** 16 × 16 × 20 cm, Chrome

Cod. **DA-WM46.02** 16 × 16 × 20 cm, Black

Cod. **DA-WM46.03**  $16 \times 16 \times 20$  cm, Black & Chrome

Cod. **DA-WM46.04**  $16 \times 16 \times 20$  cm, Brushed Yellow Gold

Cod. **DA-WM46.05** 16 × 16 × 20 cm, Brushed Nickel

Cod. **DA-WM46.06**  $16 \times 16 \times 20$  cm, Gun Metal Grey