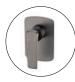

### **Brushed Yellow Gold Wall Mixer**

Cod. **DA-WM46.01** 16 × 16 × 20 cm, Chrome

Cod. **DA-WM46.02** 16 × 16 × 20 cm, Black

Cod. **DA-WM46.03** 16 × 16 × 20 cm, Black & Chrome

Cod. **DA-WM46.04**  $16 \times 16 \times 20$  cm, Brushed Yellow Gold

Cod. **DA-WM46.05** 16 × 16 × 20 cm, Brushed Nickel

Cod. **DA-WM46.06** 16 × 16 × 20 cm, Gun Metal Grey