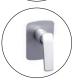

### **Brushed Yellow Gold Wall Mixer**

Cod. **DA-WM46.01** 16 × 16 × 20 cm, Chrome

Cod. **DA-WM46.02** 16 × 16 × 20 cm, Black

Cod. **DA-WM46.03** 16 × 16 × 20 cm, Black & Chrome

Cod. **DA-WM46.04**  $16 \times 16 \times 20$  cm, Brushed Yellow Gold

Cod. **DA-WM46.05** 16 × 16 × 20 cm, Brushed Nickel

Cod. **DA-WM46.06** 16 × 16 × 20 cm, Gun Metal Grey