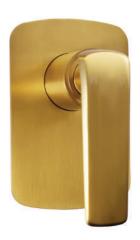

### **Brushed Yellow Gold Wall Mixer**

Cod. **DA-WM46.01** 16 × 16 × 20 cm, Chrome

Cod. **DA-WM46.02** 16 × 16 × 20 cm, Black

Cod. **DA-WM46.03** 16 × 16 × 20 cm, Black & Chrome

Cod. **DA-WM46.04**  $16 \times 16 \times 20$  cm, Brushed Yellow Gold

Cod. **DA-WM46.05** 16 × 16 × 20 cm, Brushed Nickel

Cod. **DA-WM46.06** 16 × 16 × 20 cm, Gun Metal Grey

## $\cdot \, {\sf SPECIFICATIONS} \, \cdot \,$

Solid brass body, brushed nickel surface Watermark certificated Water Rating: 4.5L/Min,6 Star