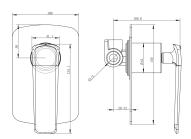

# **ESPERIA**

### **Brushed Yellow Gold Wall Mixer**



Cod. **DA-WM46.01** 16 × 16 × 20 cm, Chrome



Cod. **DA-WM46.02** 16 × 16 × 20 cm, Black



Cod. **DA-WM46.03** 16 × 16 × 20 cm, Black & Chrome



Cod. **DA-WM46.04**  $16 \times 16 \times 20$  cm, Brushed Yellow Gold



Cod. **DA-WM46.05** 16 × 16 × 20 cm, Brushed Nickel



Cod. **DA-WM46.06** 16 × 16 × 20 cm, Gun Metal Grey

#### · TECHNICAL DRAWING ·



## $\cdot \, {\sf SPECIFICATIONS} \, \cdot \,$

Solid brass body, brushed nickel surface Watermark certificated Water Rating: 4.5L/Min,6 Star



## For detailed information, please see our website www.dellarte.us

Legal disclaimer: The details provided by this technical file have an informational purpose, thus no contractual value. To obtain further information about the materials and the installation, please contact one of our sales advisors. DELL'ARTE Pty Ltd. reserves the right to modify or delete any information regarding its products. Weights, measurements and colours may be subject to small variations.