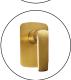

### **Brushed Yellow Gold Wall Mixer**

Cod. **DA-WM46.01** 16 × 16 × 20 cm, Chrome

Cod. **DA-WM46.02** 16 × 16 × 20 cm, Black

Cod. **DA-WM46.03** 16 × 16 × 20 cm, Black & Chrome

Cod. **DA-WM46.04**  $16 \times 16 \times 20$  cm, Brushed Yellow Gold

Cod. **DA-WM46.05** 16 × 16 × 20 cm, Brushed Nickel

Cod. **DA-WM46.06** 16 × 16 × 20 cm, Gun Metal Grey