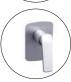

### Matte Black & Chrome Wall Mixer

Cod. **DA-WM46.01** 16 × 16 × 20 cm, Chrome

Cod. **DA-WM46.02** 16 × 16 × 20 cm, Black

Cod. **DA-WM46.03** 16 × 16 × 20 cm, Black & Chrome

Cod. **DA-WM46.04**  $16 \times 16 \times 20$  cm, Brushed Yellow Gold

Cod. **DA-WM46.05** 16 × 16 × 20 cm, Brushed Nickel

Cod. **DA-WM46.06**  $16 \times 16 \times 20$  cm, Gun Metal Grey