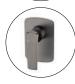

### Matte Black & Chrome Wall Mixer

Cod. **DA-WM46.01** 16 × 16 × 20 cm, Chrome

Cod. **DA-WM46.02** 16 × 16 × 20 cm, Black

Cod. **DA-WM46.03** 16 × 16 × 20 cm, Black & Chrome

Cod. **DA-WM46.04**  $16 \times 16 \times 20$  cm, Brushed Yellow Gold

Cod. **DA-WM46.05** 16 × 16 × 20 cm, Brushed Nickel

Cod. **DA-WM46.06**  $16 \times 16 \times 20$  cm, Gun Metal Grey