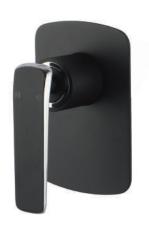

### Matte Black & Chrome Wall Mixer

Cod. **DA-WM46.01** 16 × 16 × 20 cm, Chrome

Cod. **DA-WM46.02** 16 × 16 × 20 cm, Black

Cod. **DA-WM46.03** 16 × 16 × 20 cm, Black & Chrome

Cod. **DA-WM46.04**  $16 \times 16 \times 20$  cm, Brushed Yellow Gold

Cod. **DA-WM46.05** 16 × 16 × 20 cm, Brushed Nickel

Cod. **DA-WM46.06**  $16 \times 16 \times 20$  cm, Gun Metal Grey