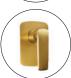

### Matte Black & Chrome Wall Mixer

Cod. **DA-WM46.01** 16 × 16 × 20 cm, Chrome

Cod. **DA-WM46.02** 16 × 16 × 20 cm, Black

Cod. **DA-WM46.03** 16 × 16 × 20 cm, Black & Chrome

Cod. **DA-WM46.04**  $16 \times 16 \times 20$  cm, Brushed Yellow Gold

Cod. **DA-WM46.05** 16 × 16 × 20 cm, Brushed Nickel

Cod. **DA-WM46.06**  $16 \times 16 \times 20$  cm, Gun Metal Grey