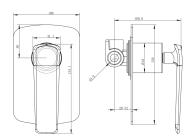

# **ESPERIA**

### Matte Black & Chrome Wall Mixer



Cod. **DA-WM46.01** 16 × 16 × 20 cm, Chrome



Cod. **DA-WM46.02** 16 × 16 × 20 cm, Black



Cod. **DA-WM46.03** 16 × 16 × 20 cm, Black & Chrome



Cod. **DA-WM46.04**  $16 \times 16 \times 20$  cm, Brushed Yellow Gold



Cod. **DA-WM46.05** 16 × 16 × 20 cm, Brushed Nickel



Cod. **DA-WM46.06**  $16 \times 16 \times 20$  cm, Gun Metal Grey

#### · TECHNICAL DRAWING ·



## · SPECIFICATIONS ·

Solid brass body, brushed nickel surface Watermark certificated Water Rating: 4.5L/Min,6 Star



## For detailed information, please see our website www.dellarte.us

Legal disclaimer: The details provided by this technical file have an informational purpose, thus no contractual value. To obtain further information about the materials and the installation, please contact one of our sales advisors. DELL'ARTE Pty Ltd. reserves the right to modify or delete any information regarding its products. Weights, measurements and colours may be subject to small variations.