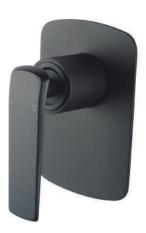

## Matte Black Wall Mixer

Cod. DA-WM46.03

16 × 16 × 20 cm, Black & Chrome

Cod. DA-WM46.04  $16 \times 16 \times 20$  cm, Brushed Yellow Gold

Cod. DA-WM46.05  $16 \times 16 \times 20$  cm, Brushed Nickel

Cod. DA-WM46.06  $16\times16\times20$  cm, Gun Metal Grey