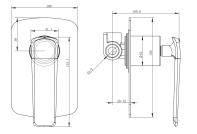

· TECHNICAL DRAWING ·

· SPECIFICATIONS ·

Solid brass body, brushed nickel surface Watermark certificated Water Rating: 4.5L/Min,6 Star