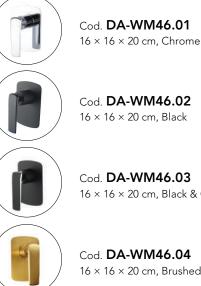

## Matte Black Wall Mixer

Cod. DA-WM46.03

16 × 16 × 20 cm, Black & Chrome

Cod. DA-WM46.04  $16 \times 16 \times 20$  cm, Brushed Yellow Gold

Cod. DA-WM46.05  $16 \times 16 \times 20$  cm, Brushed Nickel

Cod. DA-WM46.06  $16\times16\times20$  cm, Gun Metal Grey