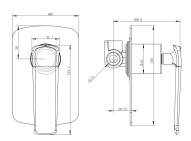

# **ESPERIA**

## **Chrome Wall Mixer**



Cod. **DA-WM46.01** 16 × 16 × 20 cm, Chrome



Cod. **DA-WM46.02** 16 × 16 × 20 cm, Black



Cod. **DA-WM46.03** 16 × 16 × 20 cm, Black & Chrome



Cod. **DA-WM46.04**  $16 \times 16 \times 20$  cm, Brushed Yellow Gold



Cod. **DA-WM46.05** 16 × 16 × 20 cm, Brushed Nickel



Cod. **DA-WM46.06**  $16 \times 16 \times 20$  cm, Gun Metal Grey

#### · TECHNICAL DRAWING ·



### · SPECIFICATIONS ·

Solid brass body, brushed nickel surface Watermark certificated Water Rating: 4.5L/Min,6 Star



## For detailed information, please see our website www.dellarte.us

Legal disclaimer: The details provided by this technical file have an informational purpose, thus no contractual value. To obtain further information about the materials and the installation, please contact one of our sales advisors. DELL'ARTE Pty Ltd. reserves the right to modify or delete any information regarding its products. Weights, measurements and colours may be subject to small variations.