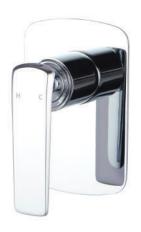

## **Chrome Wall Mixer**

Cod. **DA-WM46.01** 16 × 16 × 20 cm, Chrome

Cod. **DA-WM46.02** 16 × 16 × 20 cm, Black

Cod. **DA-WM46.03** 16 × 16 × 20 cm, Black & Chrome

Cod. **DA-WM46.04**  $16 \times 16 \times 20$  cm, Brushed Yellow Gold

Cod. **DA-WM46.05** 16 × 16 × 20 cm, Brushed Nickel

Cod. **DA-WM46.06**  $16 \times 16 \times 20$  cm, Gun Metal Grey

### · SPECIFICATIONS ·

Solid brass body, brushed nickel surface Watermark certificated Water Rating: 4.5L/Min,6 Star