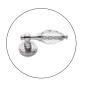

## W/CRYSTAL WITH SWAROVSKI SINGLE GOLD

Cod. **DG20-DH-BSG-S**B/CRYSTAL WITH SWAROVSKI
SINGLE GOLD

Cod. **DG20-DH-BSC-S**B/CRYSTAL WITH SWAROVSKI
SINGLE CHROME

Cod. **DG20-DH-WC-S** W/CRYSTAL SINGLE CHROME

## · SPECIFICATIONS

Material: Brass Weight: 0.4kg 130 mm