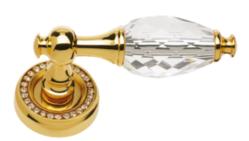

## W/CRYSTAL WITH SWAROVSKI SINGLE GOLD

Cod. **DG20-DH-BSG-S**B/CRYSTAL WITH SWAROVSKI
SINGLE GOLD

Cod. **DG20-DH-BSC-S**B/CRYSTAL WITH SWAROVSKI
SINGLE CHROME

Cod. **DG20-DH-WC-S** W/CRYSTAL SINGLE CHROME

## · SPECIFICATIONS

Material: Brass Weight: 0.4kg 130 mm