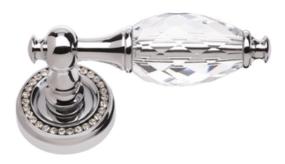

## W/CRYSTAL WITH SWAROVSKI SINGLE CHROME

Cod. **DG20-DH-BSG-S**B/CRYSTAL WITH SWAROVSKI
SINGLE GOLD

Cod. **DG20-DH-BSC-S**B/CRYSTAL WITH SWAROVSKI
SINGLE CHROME

Cod. **DG20-DH-WC-S** W/CRYSTAL SINGLE CHROME