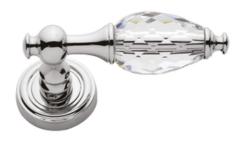

## W/CRYSTAL SINGLE CHROME

Cod. **DG20-DH-BSG-S**B/CRYSTAL WITH SWAROVSKI
SINGLE GOLD

Cod. **DG20-DH-BSC-S**B/CRYSTAL WITH SWAROVSKI
SINGLE CHROME

Cod. **DG20-DH-WSC-S** W/CRYSTAL WITH SWAROVSKI SINGLE CHROME

## · SPECIFICATIONS

Material: Brass Weight: 0.4kg 130 mm