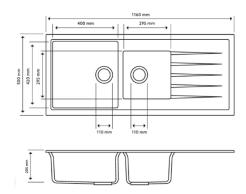

## · TECHNICAL DRAWING ·

## · SPECIFICATIONS ·

 $German\ engineered,\ Lifetime\ Warranty!$ 

Overall Dimensions(LxWxH): 1160\*500\*205mm

Bowl sizes(LxW): 400\*420\*205mm

Round corner for easy clean

High temperature resistance

Good stain resistance, non-stick oil, easy to clean