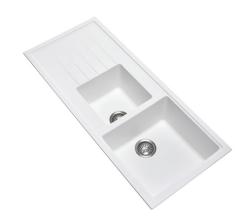

## KITCHEN SINKS

Carysil White 1 and A Half Bowl With Drainer Board Granite Kitchen Sink Top/Flush/Under Mount

Cod. **DA-Vivaldi D-200 White** 1160 x 500 x 205mm, White

Cod. **DA-Vivaldi D-200 Grey**  $1160 \times 500 \times 205$ mm, Grey

Cod. **DA-Vivaldi D-200 Black**  $1160 \times 500 \times 205$ mm, Black

## · SPECIFICATIONS ·

 $German\ engineered,\ Lifetime\ Warranty!$ 

Overall Dimensions(LxWxH): 1160\*500\*205mm

Bowl sizes(LxW): 400\*420\*205mm

Round corner for easy clean

High temperature resistance

Good stain resistance, non-stick oil, easy to clean