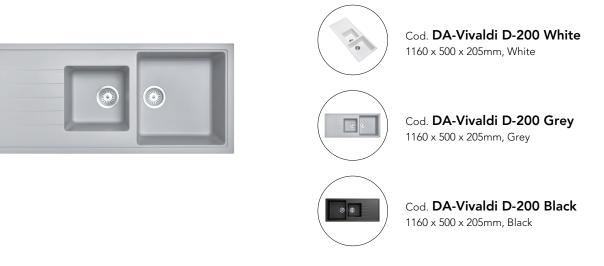

## **KITCHEN SINKS**

Carysil Grey 1 and A Half Bowl With Drainer Board Granite Kitchen Sink Top/Flush/Under Mount

## · SPECIFICATIONS ·

- German engineered, Lifetime Warranty!
- Overall Dimensions(LxWxH): 1160\*500\*205mm
- Bowl sizes(LxW): 400\*420\*205mm
- Round corner for easy clean
- High temperature resistance
- Good stain resistance, non-stick oil, easy to clean
- Scratch, acid and alkali resistance
- Environmentally Safe & Green Low-Carbon Material
- Unique anti-bacterial technology