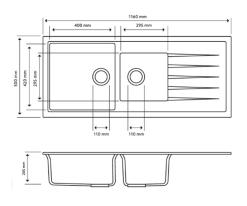

## · TECHNICAL DRAWING ·

## · SPECIFICATIONS ·

- German engineered, Lifetime Warranty!
- Overall Dimensions(LxWxH): 1160\*500\*205mm
- Bowl sizes(LxW): 400\*420\*205mm
- Round corner for easy clean
- High temperature resistance
- Good stain resistance, non-stick oil, easy to clean
- Scratch, acid and alkali resistance
- Environmentally Safe & Green Low-Carbon Material
- Unique anti-bacterial technology