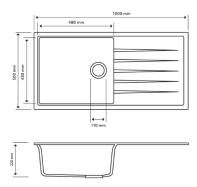

#### · TECHNICAL DRAWING ·

#### · SPECIFICATIONS ·

German engineered, Lifetime Warranty

Overall Dimensions(LxWxH): 1000\*500\*220mm

Bowl sizes(LxW): 480\*430\*220mm

Colour: White

Round corner for easy clean

High temperature resistance