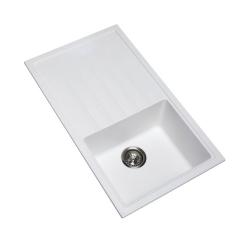

# Carysil White Single Bowl With Drainer Board Granite Kitchen Sink Top/Flush/Under Mount

Cod. **DA-Vivaldi D-100L White**  $1000 \times 500 \times 220$ mm, White

Cod. **DA-Vivaldi D-100L Black** 1000 x 500 x 220mm, Black

#### · SPECIFICATIONS ·

German engineered, Lifetime Warranty

Overall Dimensions(LxWxH): 1000\*500\*220mm

Bowl sizes(LxW): 480\*430\*220mm

Colour: White

Round corner for easy clean

High temperature resistance

Good stain resistance, non-stick oil, easy to clean

Scratch, acid and alkali resistance

Environmentally Safe & Green Low-Carbon Material

Top/Flush/Under-mount installation