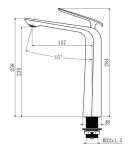

## Gun Metal Grey Tall Basin Mixer

· TECHNICAL DRAWING ·

· SPECIFICATIONS ·

AU Standard, Watermark approved Water Rating: 4.5L/Min,6 Star