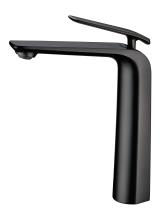

## **ESPERIA**

## Gun Metal Grey Tall Basin Mixer

· TECHNICAL DRAWING ·

· SPECIFICATIONS ·

AU Standard, Watermark approved Water Rating: 4.5L/Min,6 Star