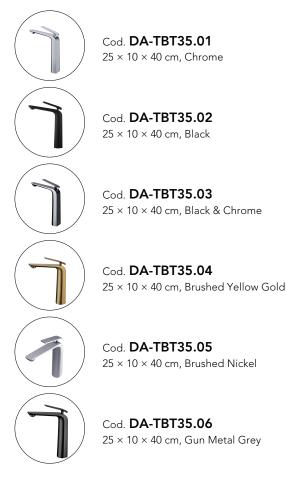

## Gun Metal Grey Tall Basin Mixer

· TECHNICAL DRAWING ·

· SPECIFICATIONS ·

AU Standard, Watermark approved Water Rating: 4.5L/Min,6 Star