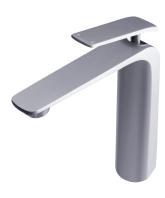

## **Brushed Nickel Tall Basin Mixer**

· TECHNICAL DRAWING ·

· SPECIFICATIONS ·

AU Standard, Watermark approved Water Rating: 4.5L/Min,6 Star