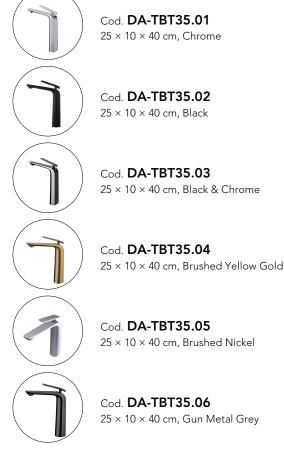

## **Brushed Nickel Tall Basin Mixer**

· TECHNICAL DRAWING ·

· SPECIFICATIONS ·

AU Standard, Watermark approved Water Rating: 4.5L/Min,6 Star