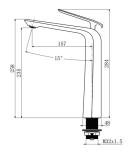

## **Brushed Nickel Tall Basin Mixer**

· TECHNICAL DRAWING ·

· SPECIFICATIONS ·

AU Standard, Watermark approved Water Rating: 4.5L/Min,6 Star