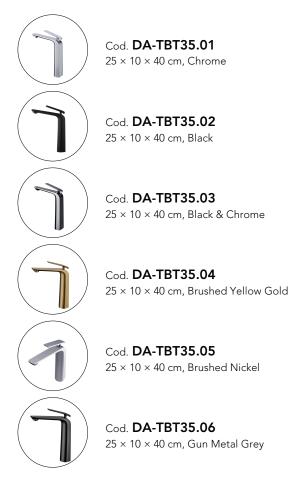

## **ESPERIA**

## Matte Black & Chrome Tall Basin Mixer

· TECHNICAL DRAWING ·

· SPECIFICATIONS ·

AU Standard, Watermark approved Water Rating: 4.5L/Min,6 Star