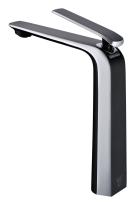

## **ESPERIA**

## Matte Black & Chrome Tall Basin Mixer

· TECHNICAL DRAWING ·

· SPECIFICATIONS ·

AU Standard, Watermark approved Water Rating: 4.5L/Min,6 Star