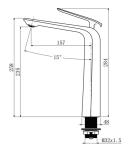

## Matte Black & Chrome Tall Basin Mixer

· TECHNICAL DRAWING ·

· SPECIFICATIONS ·

AU Standard, Watermark approved Water Rating: 4.5L/Min,6 Star