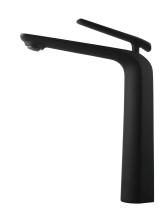

### Matte Black Tall Basin Mixer

Cod. **DA-TBT35.01**  $25 \times 10 \times 40$  cm, Chrome

Cod. **DA-TBT35.02** 25 × 10 × 40 cm, Black

Cod. **DA-TBT35.03** 25 × 10 × 40 cm, Black & Chrome

Cod. **DA-TBT35.04**  $25 \times 10 \times 40$  cm, Brushed Yellow Gold

Cod. **DA-TBT35.05** 25 × 10 × 40 cm, Brushed Nickel

Cod. **DA-TBT35.06**  $25 \times 10 \times 40$  cm, Gun Metal Grey