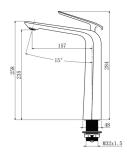

#### · TECHNICAL DRAWING ·

## $\cdot \, {\sf SPECIFICATIONS} \, \cdot \,$

AU Standard, Watermark approved Water Rating: 4.5L/Min,6 Star