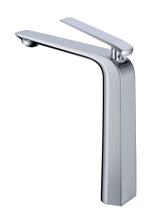

### **Chrome Tall Basin Mixer**

Cod. **DA-TBT35.01** 25 × 10 × 40 cm, Chrome

Cod. **DA-TBT35.02** 25 × 10 × 40 cm, Black

Cod. **DA-TBT35.03** 25 × 10 × 40 cm, Black & Chrome

Cod. **DA-TBT35.04**  $25 \times 10 \times 40$  cm, Brushed Yellow Gold

Cod. **DA-TBT35.05** 25 × 10 × 40 cm, Brushed Nickel

Cod. **DA-TBT35.06**  $25 \times 10 \times 40$  cm, Gun Metal Grey