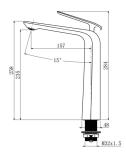

#### · TECHNICAL DRAWING ·

## $\cdot \, {\sf SPECIFICATIONS} \, \cdot \,$

AU Standard, Watermark approved Water Rating: 4.5L/Min,6 Star