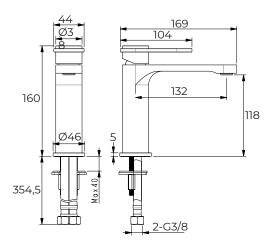

#### ·TECHNICAL DRAWING ·

#### · SPECIFICATIONS ·

Single lever washbasin mixer

- -Installation Type: Deck Mounted
- -NEOPERL Aerator, flow rate: 5.6L/Min MAX at 3 bar
- -Ø 25mm KEROX Ceramic Cartridge
- -TUCAI flexible inlet hose
- -G3/8" connection
- -Brass Body
- -Zinc Handle
- -Comply to EN817
- -Pop-Up waste not included