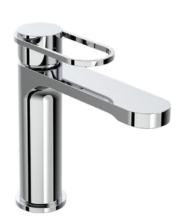

## Single Lever Washbasin Mixer

Cod. **HB-GR3042** Chrome finish

Cod. **HB-GR3063** Chrome finish and black ring

Cod. **HB-GR3145** Chrome with matt black handle

#### · SPECIFICATIONS ·

Single lever washbasin mixer

- -Installation Type: Deck Mounted
- -NEOPERL Aerator, flow rate: 5.6L/Min MAX at 3 bar
- -Ø 25mm KEROX Ceramic Cartridge
- -TUCAI flexible inlet hose
- -G3/8" connection
- -Brass Body
- -Zinc Handle
- -Comply to EN817
- -Pop-Up waste not included