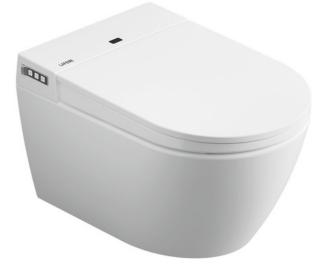

## Sesto Smart Toilet

SPECIFICATIONS

Intelligent Toilet

- -Automatic Open/Close Lid & Seat
- -Instant Warm Water, 1s Rapid Rise Water Temp
- -Fashionable Back Glass Decoration, Multi-Color

Optional, LED Display

-Seat and Cover Soft Close, Eliminate Noise