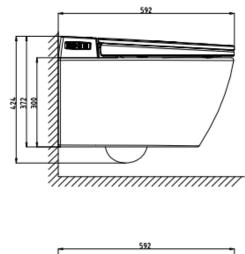

## Sesto Smart Toilet

SPECIFICATIONS

Intelligent Toilet

- -Automatic Open/Close Lid & Seat
- -Instant Warm Water, 1s Rapid Rise Water Temp
- -Fashionable Back Glass Decoration, Multi-Color

Optional, LED Display

-Seat and Cover Soft Close, Eliminate Noise