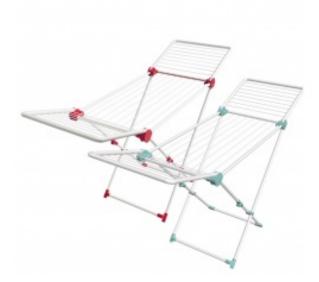

## SUPERDRY MAXI ARTWEGER

## · SPECIFICATIONS ·

- Made In EUROPE 03 years warranty
- 20 meter drying length
- Extra compact and stable
- Wind and weatherproof
- 2 current colours