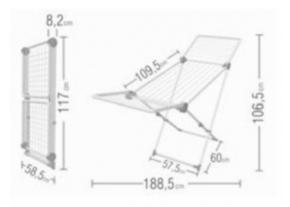

## SUPERDRY MAXI ARTWEGER

## · SPECIFICATIONS ·

- Made In EUROPE 03 years warranty
- 20 meter drying length
- Extra compact and stable
- Wind and weatherproof
- 2 current colours

## **TECHNICAL DRAWING**





## For detailed information, please see our website www.dellarte.com.au

Legal disclaimer: The details provided by this file have an informational purpose, thus no contractual value. To obtain further information about the material and the installation, please contact one of our sales advisors. DELL'ARTE Pty Ltd. reserves the right to modify or delete any information regarding its products. Weights, measurements and colours may be subject to small variations.

The copyright of this Fact Sheet, all content, graphic design and codes belongs to DELL'ARTE Pty Ltd. and therefore, reproduction, distribution, public communication, law. transformation or any other activity that can be done with the contents or even quoting the sources, without written consent is prohibited by DELL'ARTE Pty Ltd