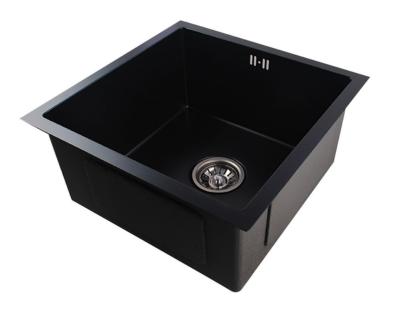

## STAINLESS STEEL HANDMADE SINGLE BOWL SINK

## SPECIFICATIONS

- Stainless Steel
- Handmade Single Bowl
- Top
- Flush
- Under mount Kitchen
- Laundry Sink
- 440\*440\*205mm
- SKU: DG20KSR4444-G