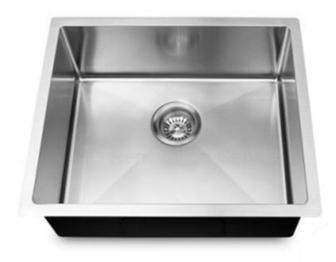

## STAINLESS STEEL HANDMADE SINGLE BOWL SINK

- Stainless Steel
- Handmade Single Bowl
- Top
- Flush
- Under mount Kitchen
- Laundry Sink
- 440\*440\*205mm
- SKU: DG20KSR4444-CH