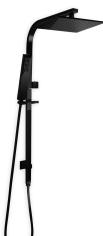

## · SPECIFICATIONS ·

**ESPERIA** 

10 inch Square Shower Set with Handheld Spray Head Durable PVC Shower Hose Australian Standard