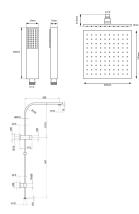

## $\cdot$ TECHNICAL DRAWING $\cdot$

**High Gloss Black Square Shower Station** 

## · SPECIFICATIONS ·

**ESPERIA** 

10 inch Square Shower Set with Handheld Spray Head Durable PVC Shower Hose Australian Standard