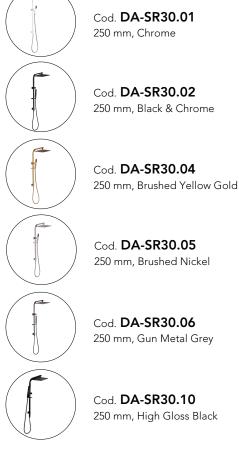

## · SPECIFICATIONS ·

**ESPERIA** 

10 inch Square Shower Set with Handheld Spray Head Durable PVC Shower Hose Australian Standard