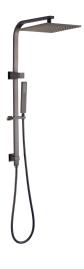

## **Gun Metal Grey Square Shower Station**

Cod. **DA-SR30.01** 250 mm, Chrome

Cod. **DA-SR30.02** 250 mm, Black & Chrome

Cod. **DA-SR30.04** 250 mm, Brushed Yellow Gold

Cod. **DA-SR30.05** 250 mm, Brushed Nickel

Cod. **DA-SR30.06** 250 mm, Gun Metal Grey

Cod. **DA-SR30.10** 250 mm, High Gloss Black

### · SPECIFICATIONS ·

10 inch Square Shower Set with Handheld Spray Head Durable PVC Shower Hose Australian Standard