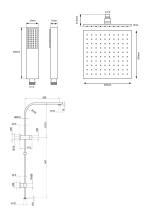

## **ESPERIA**

## **Gun Metal Grey Square Shower Station**



Cod. **DA-SR30.01** 250 mm, Chrome



Cod. **DA-SR30.02** 250 mm, Black & Chrome



Cod. **DA-SR30.04** 250 mm, Brushed Yellow Gold



Cod. **DA-SR30.05** 250 mm, Brushed Nickel



Cod. **DA-SR30.06** 250 mm, Gun Metal Grey



Cod. **DA-SR30.10** 250 mm, High Gloss Black

### · SPECIFICATIONS ·

10 inch Square Shower Set with Handheld Spray Head Durable PVC Shower Hose Australian Standard

#### · TECHNICAL DRAWING ·



# DELL' ARTE

## For detailed information, please see our website www.dellarte.us

Legal disclaimer: The details provided by this technical file have an informational purpose, thus no contractual value. To obtain further information about the materials and the installation, please contact one of our sales advisors. DELL'ARTE Pty Ltd. reserves the right to modify or delete any information regarding its products. Weights, measurements and colours may be subject to small variations.