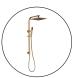

## **Gun Metal Grey Square Shower Station**

Cod. **DA-SR30.01** 250 mm, Chrome

Cod. **DA-SR30.02** 250 mm, Black & Chrome

Cod. **DA-SR30.04** 250 mm, Brushed Yellow Gold

Cod. **DA-SR30.05** 250 mm, Brushed Nickel

Cod. **DA-SR30.06** 250 mm, Gun Metal Grey

Cod. **DA-SR30.10** 250 mm, High Gloss Black

### · SPECIFICATIONS ·

10 inch Square Shower Set with Handheld Spray Head Durable PVC Shower Hose Australian Standard