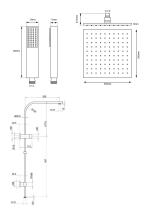

## **ESPERIA**

#### **Brushed Nickel Square Shower Station**



Cod. **DA-SR30.01** 250 mm, Chrome



Cod. **DA-SR30.02** 250 mm, Black & Chrome



Cod. **DA-SR30.04** 250 mm, Brushed Yellow Gold



Cod. **DA-SR30.05** 250 mm, Brushed Nickel



Cod. **DA-SR30.06** 250 mm, Gun Metal Grey



Cod. **DA-SR30.10** 250 mm, High Gloss Black

#### · SPECIFICATIONS ·

10 inch Square Shower Set with Handheld Spray Head Durable PVC Shower Hose Australian Standard

#### $\cdot \, \mathsf{TECHNICAL} \, \, \mathsf{DRAWING} \, \cdot \,$



# DELL' ARTE

### For detailed information, please see our website www.dellarte.us

Legal disclaimer: The details provided by this technical file have an informational purpose, thus no contractual value. To obtain further information about the materials and the installation, please contact one of our sales advisors. DELL'ARTE Pty Ltd. reserves the right to modify or delete any information regarding its products. Weights, measurements and colours may be subject to small variations.