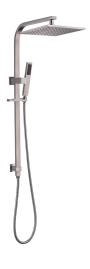

#### **Brushed Nickel Square Shower Station**

Cod. **DA-SR30.01** 250 mm, Chrome

Cod. **DA-SR30.02** 250 mm, Black & Chrome

Cod. **DA-SR30.04** 250 mm, Brushed Yellow Gold

Cod. **DA-SR30.05** 250 mm, Brushed Nickel

Cod. **DA-SR30.06** 250 mm, Gun Metal Grey

Cod. **DA-SR30.10** 250 mm, High Gloss Black

#### · SPECIFICATIONS ·

10 inch Square Shower Set with Handheld Spray Head Durable PVC Shower Hose Australian Standard