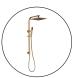

#### **Brushed Nickel Square Shower Station**

Cod. **DA-SR30.01** 250 mm, Chrome

Cod. **DA-SR30.02** 250 mm, Black & Chrome

Cod. **DA-SR30.04** 250 mm, Brushed Yellow Gold

Cod. **DA-SR30.05** 250 mm, Brushed Nickel

Cod. **DA-SR30.06** 250 mm, Gun Metal Grey

Cod. **DA-SR30.10** 250 mm, High Gloss Black

#### · SPECIFICATIONS ·

10 inch Square Shower Set with Handheld Spray Head Durable PVC Shower Hose Australian Standard