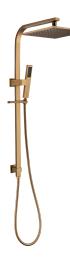

## **Brushed Yellow Gold Square Shower Station**

Cod. DA-SR30.01 250 mm, Chrome Cod. DA-SR30.02 250 mm, Black Cod. DA-SR30.03 250 mm, Black & Chrome Cod. DA-SR30.04 250 mm, Brushed Yellow Gold Cod. DA-SR30.05 250 mm, Brushed Nickel Cod. DA-SR30.06 250 mm, Bigh Metast Bræyk

#### · SPECIFICATIONS ·

10 inch Square Shower Set with Handheld Spray Head Durable PVC Shower Hose Australian Standard