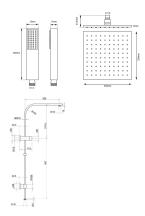

#### · TECHNICAL DRAWING ·

#### · SPECIFICATIONS ·

10 inch Square Shower Set with Handheld Spray Head Durable PVC Shower Hose Australian Standard