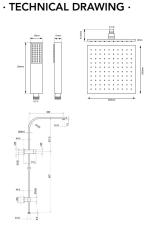

#### · SPECIFICATIONS ·

10 inch Square Shower Set with Handheld Spray Head Durable PVC Shower Hose Australian Standard