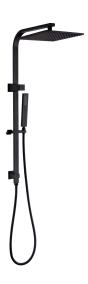

### **Matte Black Square Shower Station**

Cod. **DA-SR30.01** 250 mm, Chrome

Cod. **DA-SR30.02** 250 mm, Black & Chrome

Cod. **DA-SR30.04** 250 mm, Brushed Yellow Gold

Cod. **DA-SR30.05** 250 mm, Brushed Nickel

Cod. **DA-SR30.06** 250 mm, Gun Metal Grey

Cod. **DA-SR30.10** 250 mm, High Gloss Black

#### · SPECIFICATIONS ·

10 inch Square Shower Set with Handheld Spray Head Durable PVC Shower Hose Australian Standard