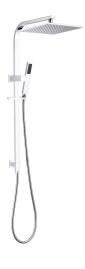

#### **Chrome Square Shower Station**

Cod. **DA-SR30.01** 250 mm, Chrome

Cod. **DA-SR30.02** 250 mm, Black & Chrome

Cod. **DA-SR30.04** 250 mm, Brushed Yellow Gold

Cod. **DA-SR30.05** 250 mm, Brushed Nickel

Cod. **DA-SR30.06** 250 mm, Gun Metal Grey

Cod. **DA-SR30.10** 250 mm, High Gloss Black

#### · SPECIFICATIONS ·

10 inch Square Shower Set with Handheld Spray Head Durable PVC Shower Hose Australian Standard