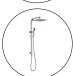

#### **Chrome Square Shower Station**

Cod. **DA-SR30.01** 250 mm, Chrome

Cod. **DA-SR30.02** 250 mm, Black & Chrome

Cod. **DA-SR30.04** 250 mm, Brushed Yellow Gold

Cod. **DA-SR30.05** 250 mm, Brushed Nickel

#### · SPECIFICATIONS ·

10 inch Square Shower Set with Handheld Spray Head Durable PVC Shower Hose Australian Standard