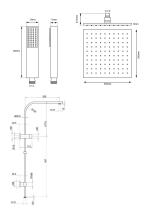

## **ESPERIA**

#### **Chrome Square Shower Station**



Cod. **DA-SR30.01** 250 mm, Chrome



Cod. **DA-SR30.02** 250 mm, Black & Chrome



Cod. **DA-SR30.04** 250 mm, Brushed Yellow Gold



Cod. **DA-SR30.05** 250 mm, Brushed Nickel



Cod. **DA-SR30.06** 250 mm, Gun Metal Grey



Cod. **DA-SR30.10** 250 mm, High Gloss Black

#### · SPECIFICATIONS ·

10 inch Square Shower Set with Handheld Spray Head Durable PVC Shower Hose Australian Standard

#### $\cdot \, \mathsf{TECHNICAL} \, \, \mathsf{DRAWING} \, \cdot \,$



# DELL' ARTE

### For detailed information, please see our website www.dellarte.us

Legal disclaimer: The details provided by this technical file have an informational purpose, thus no contractual value. To obtain further information about the materials and the installation, please contact one of our sales advisors. DELL'ARTE Pty Ltd. reserves the right to modify or delete any information regarding its products. Weights, measurements and colours may be subject to small variations.