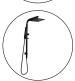

#### **Chrome Square Shower Station**

Cod. **DA-SR30.01** 250 mm, Chrome

Cod. **DA-SR30.02** 250 mm, Black & Chrome

Cod. **DA-SR30.04** 250 mm, Brushed Yellow Gold

Cod. **DA-SR30.05** 250 mm, Brushed Nickel

#### · SPECIFICATIONS ·

10 inch Square Shower Set with Handheld Spray Head Durable PVC Shower Hose Australian Standard