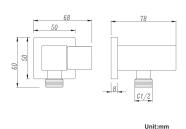

## **ESPERIA**

# Gun Metal Grey Square Shower Holder Wall Connector & Hose



Cod. **DA-SR27-N.01** Shower Rail, Chrome



Cod. **DA-SR27-N.02** Shower Rail, Black



Cod. **DA-SR27-N.04** Shower Rail, Brushed Yellow Gold



Cod. **DA-SR27-N.05** Shower Rail, Brushed Nickel



Cod. **DA-SR27-N.06** Shower Rail, Gun Metal Grey

#### · TECHNICAL DRAWING ·



#### $\cdot \ \mathsf{SPECIFICATIONS} \cdot \\$

Material: Durable Solid Brass 1.5m Durable Stainless Steel Flexible Shower Hose



### For detailed information, please see our website www.dellarte.us

Legal disclaimer: The details provided by this technical file have an informational purpose, thus no contractual value. To obtain further information about the materials and the installation, please contact one of our sales advisors. DELL'ARTE Pty Ltd. reserves the right to modify or delete any information regarding its products. Weights, measurements and colours may be subject to small variations.