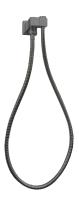

# Gun Metal Grey Square Shower Holder Wall Connector & Hose

Cod. **DA-SR27-N.01** Shower Rail, Chrome

Cod. **DA-SR27-N.02** Shower Rail, Black

Cod. **DA-SR27-N.04** Shower Rail, Brushed Yellow Gold

Cod. **DA-SR27-N.05** Shower Rail, Brushed Nickel

Cod. **DA-SR27-N.06** Shower Rail, Gun Metal Grey