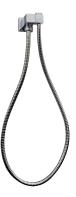

# Brushed Nickel Square Shower Holder Wall Connector & Hose

Cod. **DA-SR27-N.01** Shower Rail, Chrome

Cod. **DA-SR27-N.02** Shower Rail, Black

Cod. **DA-SR27-N.04** Shower Rail, Brushed Yellow Gold

Cod. **DA-SR27-N.05** Shower Rail, Brushed Nickel

#### · SPECIFICATIONS ·

Material: Durable Solid Brass 1.5m Durable Stainless Steel Flexible Shower Hose