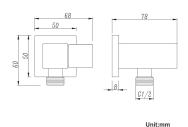

### · TECHNICAL DRAWING ·

#### · SPECIFICATIONS ·

Material: Durable Solid Brass 1.5m Durable Stainless Steel Flexible Shower Hose