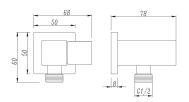

# **ESPERIA**

## Brushed Yellow Gold Square Shower Holder Wall Connector & Hose



#### $\cdot$ TECHNICAL DRAWING $\cdot$



Unit:mm

#### · SPECIFICATIONS ·

Material: Durable Solid Brass 1.5m Durable Stainless Steel Flexible Shower Hose



### For detailed information, please see our website www.dellarte.us

Legal disclaimer: The details provided by this technical file have an informational purpose, thus no contractual value. To obtain further information about the materials and the installation, please contact one of our sales advisors. DELL'ARTE Pty Ltd. reserves the right to modify or delete any information regarding its products. Weights, measurements and colours may be subject to small variations.

The copyright of this Fact Sheet, all content, graphic design and codes belongs to DELL'ARTE Pty Ltd. and therefore, reproduction, distribution, public communication, transformation or any other activity that