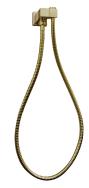

## Brushed Yellow Gold Square Shower Holder Wall Connector & Hose

#### · SPECIFICATIONS ·

Material: Durable Solid Brass 1.5m Durable Stainless Steel Flexible Shower Hose