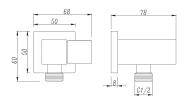

## Matte Black Square Shower Holder Wall Connector & Hose

 $\cdot$  TECHNICAL DRAWING  $\cdot$ 

Unit:mm

## · SPECIFICATIONS ·

Material: Durable Solid Brass 5m Durable Stainless Steel Flexible Shower Hose