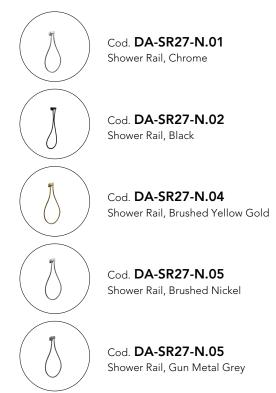

Ma

atta Plack Sour

**ESPERIA** 

## Matte Black Square Shower Holder Wall Connector & Hose



 $\cdot$  TECHNICAL DRAWING  $\cdot$ 



Unit:mm

## · SPECIFICATIONS ·

Material: Durable Solid Brass 5m Durable Stainless Steel Flexible Shower Hose



## For detailed information, please see our website www.dellarte.us

Legal disclaimer: The details provided by this technical file have an informational purpose, thus no contractual value. To obtain further information about the materials and the installation, please contact one of our sales advisors. DELL'ARTE Pty Ltd. reserves the right to modify or delete any information regarding its products. Weights, measurements and colours may be subject to small variations.

The copyright of this Fact Sheet, all content, graphic design and codes belongs to DELL'ARTE Pty Ltd. and therefore, reproduction, distribution, public communication, trans