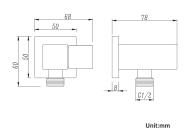

#### · TECHNICAL DRAWING ·

#### · SPECIFICATIONS ·

Material: Durable Solid Brass 1.5m Durable Stainless Steel Flexible Shower Hose