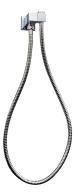

# Chrome Square Shower Holder Wall Connector & Hose

Cod. **DA-SR27-N.01** Shower Rail, Chrome

Cod. **DA-SR27-N.02** Shower Rail, Black

Cod. **DA-SR27-N.04** Shower Rail, Brushed Yellow Gold

Cod. **DA-SR27-N.05** Shower Rail, Brushed Nickel

Cod. **DA-SR27-N.06** Shower Rail, Gun Metal Grey

#### · SPECIFICATIONS ·

Material: Durable Solid Brass 1.5m Durable Stainless Steel Flexible Shower Hose