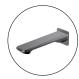

# **Gun Metal Grey Bath Spout**

Cod. **DA-SP10.01** 21.5 × 14.5 × 6.5 cm, Chrome

Cod. **DA-SP10.02**  $21.5 \times 14.5 \times 6.5 \text{ cm}$ , Black

Cod. **DA-SP10.03**  $21.5 \times 14.5 \times 6.5$  cm, Black & Chrome

Cod. **DA-SP10.04**  $21.5 \times 14.5 \times 6.5$  cm, Brushed Yellow Gold

Cod. **DA-SP10.05**  $21.5 \times 14.5 \times 6.5$  cm, Brushed Nickel

Cod. **DA-SP10.06** 21.5  $\times$  14.5  $\times$  6.5 cm, Gun Metal Grey