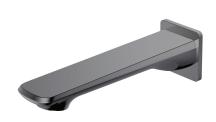

# **Gun Metal Grey Bath Spout**

Cod. **DA-SP10.01** 21.5 × 14.5 × 6.5 cm, Chrome

Cod. **DA-SP10.02**  $21.5 \times 14.5 \times 6.5 \text{ cm}$ , Black

Cod. **DA-SP10.03**  $21.5 \times 14.5 \times 6.5$  cm, Black & Chrome

Cod. **DA-SP10.04**  $21.5 \times 14.5 \times 6.5$  cm, Brushed Yellow Gold

Cod. **DA-SP10.05**  $21.5 \times 14.5 \times 6.5$  cm, Brushed Nickel

Cod. **DA-SP10.06** 21.5  $\times$  14.5  $\times$  6.5 cm, Gun Metal Grey