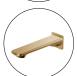

# **Gun Metal Grey Bath Spout**

Cod. **DA-SP10.01** 21.5 × 14.5 × 6.5 cm, Chrome

Cod. **DA-SP10.02**  $21.5 \times 14.5 \times 6.5 \text{ cm}$ , Black

Cod. **DA-SP10.03**  $21.5 \times 14.5 \times 6.5$  cm, Black & Chrome

Cod. **DA-SP10.04**  $21.5 \times 14.5 \times 6.5$  cm, Brushed Yellow Gold

Cod. **DA-SP10.05**  $21.5 \times 14.5 \times 6.5$  cm, Brushed Nickel

Cod. **DA-SP10.06** 21.5  $\times$  14.5  $\times$  6.5 cm, Gun Metal Grey