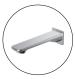

# **Gun Metal Grey Bath Spout**

Cod. **DA-SP10.01** 21.5 × 14.5 × 6.5 cm, Chrome

Cod. **DA-SP10.02**  $21.5 \times 14.5 \times 6.5 \text{ cm}$ , Black

Cod. **DA-SP10.03**  $21.5 \times 14.5 \times 6.5$  cm, Black & Chrome

Cod. **DA-SP10.04**  $21.5 \times 14.5 \times 6.5$  cm, Brushed Yellow Gold

Cod. **DA-SP10.05**  $21.5 \times 14.5 \times 6.5$  cm, Brushed Nickel

Cod. **DA-SP10.06** 21.5  $\times$  14.5  $\times$  6.5 cm, Gun Metal Grey