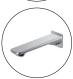

### **Brushed Yellow Gold Bath Spout**

Cod. **DA-SP10.01** 21.5 × 14.5 × 6.5 cm, Chrome

Cod. **DA-SP10.02**  $21.5 \times 14.5 \times 6.5 \text{ cm}$ , Black

Cod. **DA-SP10.03** 21.5 × 14.5 × 6.5 cm, Black & Chrome

Cod. **DA-SP10.04**  $21.5 \times 14.5 \times 6.5$  cm, Brushed Yellow Gold

Cod. **DA-SP10.05**  $21.5 \times 14.5 \times 6.5$  cm, Brushed Nickel

Cod. **DA-SP10.06** 21.5  $\times$  14.5  $\times$  6.5 cm, Gun Metal Grey