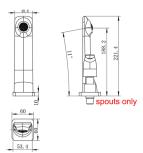

### · TECHNICAL DRAWING ·

#### · SPECIFICATIONS ·

Material: Solid Brass Water Rating: 4.5L/Min,6 Star