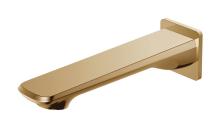

### **Brushed Yellow Gold Bath Spout**

Cod. **DA-SP10.01** 21.5 × 14.5 × 6.5 cm, Chrome

Cod. **DA-SP10.02**  $21.5 \times 14.5 \times 6.5 \text{ cm}$ , Black

Cod. **DA-SP10.03** 21.5 × 14.5 × 6.5 cm, Black & Chrome

Cod. **DA-SP10.04**  $21.5 \times 14.5 \times 6.5$  cm, Brushed Yellow Gold

Cod. **DA-SP10.05**  $21.5 \times 14.5 \times 6.5$  cm, Brushed Nickel

Cod. **DA-SP10.06** 21.5  $\times$  14.5  $\times$  6.5 cm, Gun Metal Grey