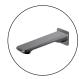

### **Brushed Yellow Gold Bath Spout**

Cod. **DA-SP10.01** 21.5 × 14.5 × 6.5 cm, Chrome

Cod. **DA-SP10.02**  $21.5 \times 14.5 \times 6.5 \text{ cm}$ , Black

Cod. **DA-SP10.03** 21.5 × 14.5 × 6.5 cm, Black & Chrome

Cod. **DA-SP10.04**  $21.5 \times 14.5 \times 6.5$  cm, Brushed Yellow Gold

Cod. **DA-SP10.05**  $21.5 \times 14.5 \times 6.5$  cm, Brushed Nickel

Cod. **DA-SP10.06** 21.5  $\times$  14.5  $\times$  6.5 cm, Gun Metal Grey