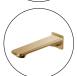

### **Brushed Yellow Gold Bath Spout**

Cod. **DA-SP10.01** 21.5 × 14.5 × 6.5 cm, Chrome

Cod. **DA-SP10.02**  $21.5 \times 14.5 \times 6.5 \text{ cm}$ , Black

Cod. **DA-SP10.03** 21.5 × 14.5 × 6.5 cm, Black & Chrome

Cod. **DA-SP10.04**  $21.5 \times 14.5 \times 6.5$  cm, Brushed Yellow Gold

Cod. **DA-SP10.05**  $21.5 \times 14.5 \times 6.5$  cm, Brushed Nickel

Cod. **DA-SP10.06** 21.5  $\times$  14.5  $\times$  6.5 cm, Gun Metal Grey