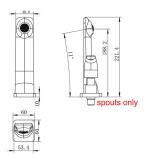

### · TECHNICAL DRAWING ·

#### · SPECIFICATIONS ·

Material: Solid Brass Water Rating: 4.5L/Min,6 Star