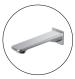

## Matte Black & Chrome Bath Spout

Cod. **DA-SP10.01** 21.5 × 14.5 × 6.5 cm, Chrome

Cod. **DA-SP10.02** 21.5 × 14.5 × 6.5 cm, Black

Cod. **DA-SP10.03** 21.5 × 14.5 × 6.5 cm, Black & Chrome

Cod. **DA-SP10.04**  $21.5 \times 14.5 \times 6.5$  cm, Brushed Yellow Gold

Cod. **DA-SP10.05**  $21.5 \times 14.5 \times 6.5$  cm, Brushed Nickel

Cod. **DA-SP10.06** 21.5  $\times$  14.5  $\times$  6.5 cm, Gun Metal Grey