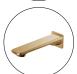

## Matte Black & Chrome Bath Spout

Cod. **DA-SP10.01** 21.5 × 14.5 × 6.5 cm, Chrome

Cod. **DA-SP10.02** 21.5 × 14.5 × 6.5 cm, Black

Cod. **DA-SP10.03** 21.5 × 14.5 × 6.5 cm, Black & Chrome

Cod. **DA-SP10.04**  $21.5 \times 14.5 \times 6.5$  cm, Brushed Yellow Gold

Cod. **DA-SP10.05**  $21.5 \times 14.5 \times 6.5$  cm, Brushed Nickel

Cod. **DA-SP10.06** 21.5  $\times$  14.5  $\times$  6.5 cm, Gun Metal Grey