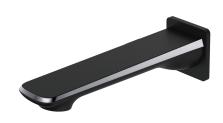

## Matte Black & Chrome Bath Spout

Cod. **DA-SP10.01** 21.5 × 14.5 × 6.5 cm, Chrome

Cod. **DA-SP10.02** 21.5 × 14.5 × 6.5 cm, Black

Cod. **DA-SP10.03** 21.5 × 14.5 × 6.5 cm, Black & Chrome

Cod. **DA-SP10.04**  $21.5 \times 14.5 \times 6.5$  cm, Brushed Yellow Gold

Cod. **DA-SP10.05**  $21.5 \times 14.5 \times 6.5$  cm, Brushed Nickel

Cod. **DA-SP10.06** 21.5  $\times$  14.5  $\times$  6.5 cm, Gun Metal Grey