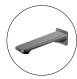

## Matte Black & Chrome Bath Spout

Cod. **DA-SP10.01** 21.5 × 14.5 × 6.5 cm, Chrome

Cod. **DA-SP10.02** 21.5 × 14.5 × 6.5 cm, Black

Cod. **DA-SP10.03** 21.5 × 14.5 × 6.5 cm, Black & Chrome

Cod. **DA-SP10.04**  $21.5 \times 14.5 \times 6.5$  cm, Brushed Yellow Gold

Cod. **DA-SP10.05**  $21.5 \times 14.5 \times 6.5$  cm, Brushed Nickel

Cod. **DA-SP10.06** 21.5  $\times$  14.5  $\times$  6.5 cm, Gun Metal Grey