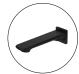

# **Matte Black Bath Spout**

Cod. **DA-SP10.01** 21.5 × 14.5 × 6.5 cm, Chrome

Cod. **DA-SP10.02**  $21.5 \times 14.5 \times 6.5 \text{ cm}$ , Black

Cod. **DA-SP10.03** 21.5 × 14.5 × 6.5 cm, Black & Chrome

Cod. **DA-SP10.04**  $21.5 \times 14.5 \times 6.5$  cm, Brushed Yellow Gold

Cod. **DA-SP10.05**  $21.5 \times 14.5 \times 6.5$  cm, Brushed Nickel

Cod. **DA-SP10.06** 21.5  $\times$  14.5  $\times$  6.5 cm, Gun Metal Grey