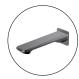

# **Matte Black Bath Spout**

Cod. **DA-SP10.01** 21.5 × 14.5 × 6.5 cm, Chrome

Cod. **DA-SP10.02**  $21.5 \times 14.5 \times 6.5 \text{ cm}$ , Black

Cod. **DA-SP10.03** 21.5 × 14.5 × 6.5 cm, Black & Chrome

Cod. **DA-SP10.04**  $21.5 \times 14.5 \times 6.5$  cm, Brushed Yellow Gold

Cod. **DA-SP10.05**  $21.5 \times 14.5 \times 6.5$  cm, Brushed Nickel

Cod. **DA-SP10.06** 21.5  $\times$  14.5  $\times$  6.5 cm, Gun Metal Grey