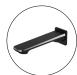

# **Matte Black Bath Spout**

Cod. **DA-SP10.01** 21.5 × 14.5 × 6.5 cm, Chrome

Cod. **DA-SP10.02**  $21.5 \times 14.5 \times 6.5 \text{ cm}$ , Black

Cod. **DA-SP10.03** 21.5 × 14.5 × 6.5 cm, Black & Chrome

Cod. **DA-SP10.04**  $21.5 \times 14.5 \times 6.5$  cm, Brushed Yellow Gold

Cod. **DA-SP10.05**  $21.5 \times 14.5 \times 6.5$  cm, Brushed Nickel

Cod. **DA-SP10.06** 21.5  $\times$  14.5  $\times$  6.5 cm, Gun Metal Grey