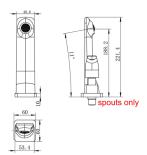

### · TECHNICAL DRAWING ·

#### · SPECIFICATIONS ·

Material: Solid Brass Water Rating: 4.5L/Min,6 Star