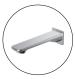

# **Matte Black Bath Spout**

Cod. **DA-SP10.01** 21.5 × 14.5 × 6.5 cm, Chrome

Cod. **DA-SP10.02**  $21.5 \times 14.5 \times 6.5 \text{ cm}$ , Black

Cod. **DA-SP10.03** 21.5 × 14.5 × 6.5 cm, Black & Chrome

Cod. **DA-SP10.04**  $21.5 \times 14.5 \times 6.5$  cm, Brushed Yellow Gold

Cod. **DA-SP10.05**  $21.5 \times 14.5 \times 6.5$  cm, Brushed Nickel

Cod. **DA-SP10.06** 21.5  $\times$  14.5  $\times$  6.5 cm, Gun Metal Grey