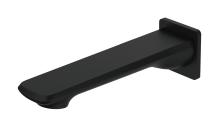

# **Matte Black Bath Spout**

Cod. **DA-SP10.01** 21.5 × 14.5 × 6.5 cm, Chrome

Cod. **DA-SP10.02**  $21.5 \times 14.5 \times 6.5 \text{ cm}$ , Black

Cod. **DA-SP10.03** 21.5 × 14.5 × 6.5 cm, Black & Chrome

Cod. **DA-SP10.04**  $21.5 \times 14.5 \times 6.5$  cm, Brushed Yellow Gold

Cod. **DA-SP10.05**  $21.5 \times 14.5 \times 6.5$  cm, Brushed Nickel

Cod. **DA-SP10.06** 21.5  $\times$  14.5  $\times$  6.5 cm, Gun Metal Grey