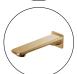

# **Matte Black Bath Spout**

Cod. **DA-SP10.01** 21.5 × 14.5 × 6.5 cm, Chrome

Cod. **DA-SP10.02**  $21.5 \times 14.5 \times 6.5 \text{ cm}$ , Black

Cod. **DA-SP10.03** 21.5 × 14.5 × 6.5 cm, Black & Chrome

Cod. **DA-SP10.04**  $21.5 \times 14.5 \times 6.5$  cm, Brushed Yellow Gold

Cod. **DA-SP10.05**  $21.5 \times 14.5 \times 6.5$  cm, Brushed Nickel

Cod. **DA-SP10.06** 21.5  $\times$  14.5  $\times$  6.5 cm, Gun Metal Grey