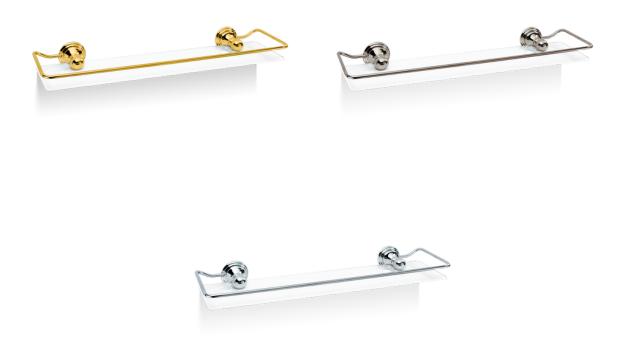

## **SHELF**



Measures (H.W.D): 6 x 62 x 14.5cm



## For detailed information, please see our website www.dellarte.com.au

Legal disclaimer: The details provided by this file have an informational purpose, thus no contractual value. To obtain further information about the material and the installation, please contact one of our sales advisors. DELL'ARTE Pty Ltd. reserves the right to modify or delete any information regarding its products. Weights, measurements and colours may be subject to small variations.

The copyright of this Fact Sheet, all content, graphic design and codes belongs to DELL'ARTE Pty Ltd. and therefore, reproduction, distribution, public communication, law. transformation or any other activity that can be done with the contents or even quoting the sources, without written consent