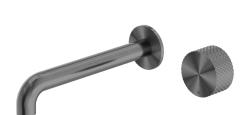

## KITCHEN FAUCET

# OPAL PROGRESSIVE WALL BASIN/BATH SET 160/185/230MM SPOUT GR



Cod. **DA-NR252007A160/185/230BG**Wall Basin/Bath Set, Brushed Gold



Cod. **DA-NR252007A160/185/230BN** Wall Basin/Bath Set, Brushed Nickel



Cod. **DA-NR252007A160/185/230BZ** Wall Basin/Bath Set, Brushed Bronze



Cod. **DA-NR252007A160/185/230GR** Wall Basin/Bath Set, Graphite

#### · TECHNICAL DRAWING ·



#### · SPECIFICATIONS ·

Material: Brass WELS Rating: 6L/Min, 5Star



### For detailed information, please see our website www.dellarte.us

Legal disclaimer: The details provided by this technical file have an informational purpose, thus no contractual value. To obtain further information about the materials and the installation, please contact one of our sales advisors. DELL'ARTE Pty Ltd. reser