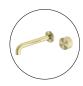

# OPAL PROGRESSIVE WALL BASIN/BATH SET 160/185/230MM SPOUT GR

Cod. **DA-NR252007A160/185/230BG**Wall Basin/Bath Set, Brushed Gold

Cod. **DA-NR252007A160/185/230BN** Wall Basin/Bath Set, Brushed Nickel

Cod. **DA-NR252007A160/185/230BZ** Wall Basin/Bath Set, Brushed Bronze