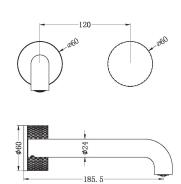

#### · TECHNICAL DRAWING ·

#### · SPECIFICATIONS ·

Material: Brass WELS Rating: 6L/Min, 5Star