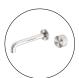

# OPAL PROGRESSIVE WALL BASIN/BATH SET 160/185/230MM SPOUT GR

Cod. **DA-NR252007A160/185/230BG**Wall Basin/Bath Set, Brushed Gold

Cod. **DA-NR252007A160/185/230BN** Wall Basin/Bath Set, Brushed Nickel

Cod. **DA-NR252007A160/185/230BZ** Wall Basin/Bath Set, Brushed Bronze