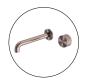

# OPAL PROGRESSIVE WALL BASIN/BATH SET 160/185/230MM SPOUT GR

Cod. **DA-NR252007A160/185/230BG**Wall Basin/Bath Set, Brushed Gold

Cod. **DA-NR252007A160/185/230BN** Wall Basin/Bath Set, Brushed Nickel

Cod. **DA-NR252007A160/185/230BZ** Wall Basin/Bath Set, Brushed Bronze